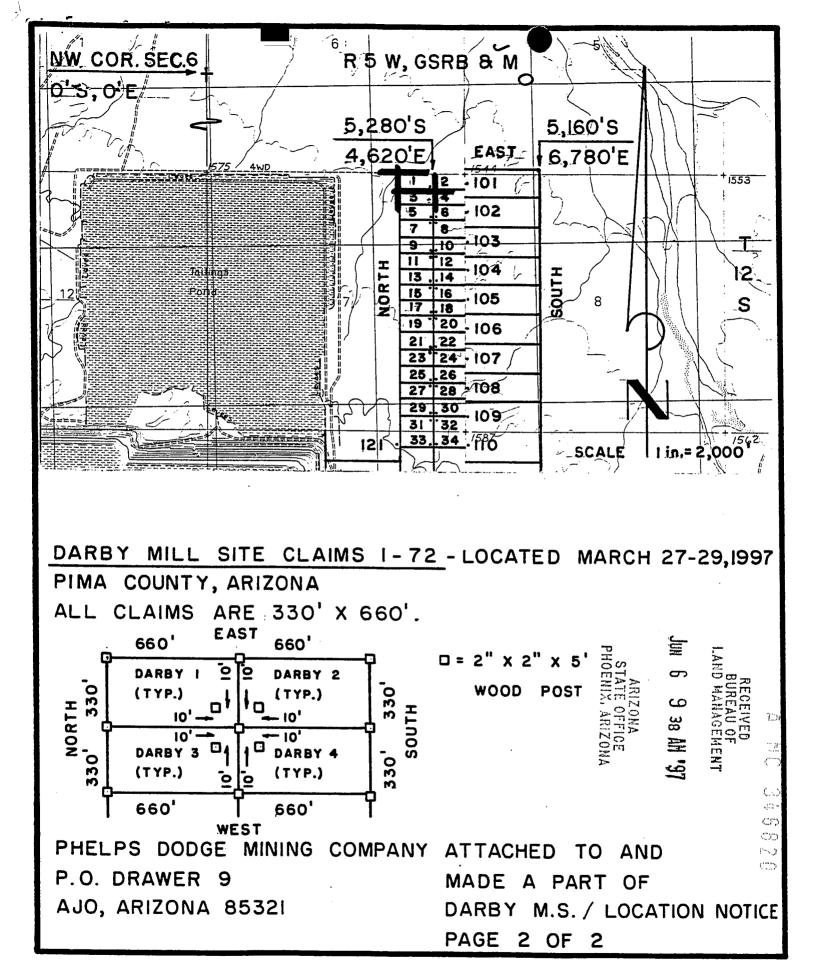

|

RETURN TO: D. A. STILLWELL PHELPS DODGE MINING CO. 200 Union Blvd., Suite 300 Lakewood, CO 80228

Richard A. Burns (Agent)

10553 532

Tim and do ť....ji 1,20 4 (S) 44 Commo  $(\hat{x}_{ij},\hat{x}_{ij},\hat{x}_{ij})$ [~\_]



DEPUTY F

DRDER 2012 ROOD

PHELPS DODGE EXPLORATION CORP D A STILLWELL

200 UNION BLVD STE 300

LAKEWOOD CO 80228



DOCKET: F'AC NO \_ FAGES: SEQUENCE:

10553 534

97080689 05/27/97

13:20:00

ENVELOPE

LOCATN

AMOUNT FAID 7.00

#### ARIZONA NOTICE OF LOCATION (Mill Site Claim)

| Notice is hereby give division of Phelps Dodge Co<br>P. O. Drawer 9, Ajo, AZ 85:<br>this location of the DARF | orporation, whose m<br>321 by its undersig | mailing address is makes |
|---------------------------------------------------------------------------------------------------------------|--------------------------------------------|--------------------------|
| the <u>Unknown</u> Mining D                                                                                   | istrict County of