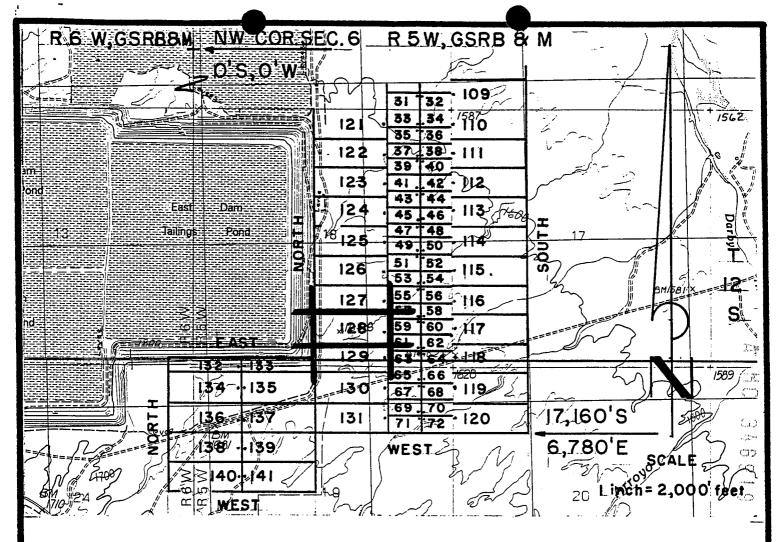

#### **CLAIM INDEX**

| SERIAL NUMBER | CLAIM NAME | CLAIMANT'S NAME         |
|---------------|------------|-------------------------|
| A MC 346820   | DARBY 1    | PHELPS DODGE MINING CO. |
| A MC 346821   | DARBY 2    | п                       |
| A MC 346822   | DARBY 3    | п                       |
| A MC 346823   | DARBY 4    | n                       |
| A MC 346824   | DARBY 5    | п                       |
| A MC 346825   | DARBY 6    | ii ii                   |
| A MC 346826   | DARBY 7    | и                       |
| A MC 346827   | DARBY 8    | ii ii                   |
| À MC 346828   | DARBY 9    | ti u                    |
| A MC 346829   | DARBY 10   | п                       |
| A MC 346830   | DARBY 11   | п                       |
| A MC 346831   | DARBY 12   | п                       |
| A MC 346832   | DARBY 13   | H . H                   |
| A MC 346833   | DARBY 14   | 11 ti                   |
| A MC 346834   | DARBY 15   | ii .                    |
| A MC 346835   | DARBY 16   | II II                   |
| A MC 346836   | DARBY 17   | п                       |
| A MC 346837   | DARBY 18   | II II                   |
| A MC 346838   | DARBY 19   | н                       |
| A MC 346839   | DARBY 20   | H II                    |
| A MC 346840   | DARBY 21   | и                       |
| A MC 346841   | DARBY 22   | п                       |
| A MC 346842   | DARBY 23   | H H                     |
| A MC 346843   | DARBY 24   | II II                   |