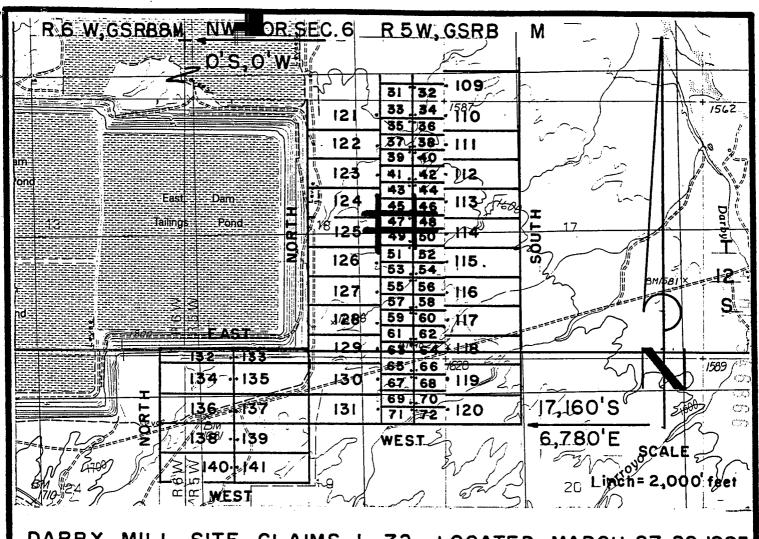

#### **CLAIM INDEX**

| SERIAL NUMBER | CLAIM NAME | CLAIMANT'S NAME         |
|---------------|------------|-------------------------|
| A MC 346820   | DARBY 1    | PHELPS DODGE MINING CO. |
| A MC 346821   | DARBY 2    | п                       |
| A MC 346822   | DARBY 3    | п                       |
| A MC 346823   | DARBY 4    | n                       |
| A MC 346824   | DARBY 5    | п                       |
| A MC 346825   | DARBY 6    | ii ii                   |
| A MC 346826   | DARBY 7    | и                       |
| A MC 346827   | DARBY 8    | ii ii                   |
| À MC 346828   | DARBY 9    | ti u                    |
| A MC 346829   | DARBY 10   | п                       |
| A MC 346830   | DARBY 11   | п                       |
| A MC 346831   | DARBY 12   | п                       |
| A MC 346832   | DARBY 13   | H . H                   |
| A MC 346833   | DARBY 14   | 11 ti                   |
| A MC 346834   | DARBY 15   | ii .                    |
| A MC 346835   | DARBY 16   | II II                   |
| A MC 346836   | DARBY 17   | п                       |
| A MC 346837   | DARBY 18   | II II                   |
| A MC 346838   | DARBY 19   | н                       |
| A MC 346839   | DARBY 20   | H II                    |
| A MC 346840   | DARBY 21   | и                       |
| A MC 346841   | DARBY 22   | п                       |
| A MC 346842   | DARBY 23   | H H                     |
| A MC 346843   | DARBY 24   | II II                   |