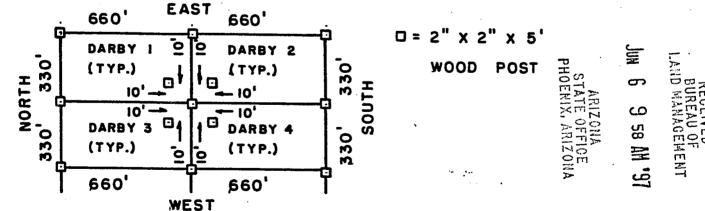

|                                          |

Richard A. Burns (Agent)

10553 636



DARBY MILL SITE CLAIMS 1-72 - LOCATED MARCH 27-29,1997 PIMA COUNTY, ARIZONA

ALL CLAIMS ARE 330' X 660'.



PHELPS DODGE MINING COMPANY ATTACHED
P.O. DRAWER 9
MADE A F
AJO, ARIZONA 85321
DARBY M.S

ATTACHED TO AND
MADE A PART OF
DARBY M.S.53 LOCATION NOTICE
PAGE 2 OF 2

DEPUTY RECORDER

2012 ROOD

W

PHELPS, DODGE EXPLORATION CORP D Å STILLWELL

200 UNION BLVD STE 300 LAKEWOOD CO 80228



Paul: No. DF PAGES: 10553 638

SEQUENCE:

97080741 05/27/97

LOCATN

13:20:00

ENVELOPE AMOUNT PAID

9.00

T.a

 $l'_{aaba}$ 

 $\{ \frac{1}{n}, \frac{1}{n} \}$ 

C. (.)

## ARIZONA NOTICE OF LOCATION (Mill Site Claim)

| Notice is hereby given that Phelps Dodge Mining Company, A division of Phelps Dodge Corporation, whose mailing address is P. O. Drawer 9, Ajo, AZ 85321 by its undersigned agent, makes this location of the DARBY 54 mill site claim in the Unknown Mining District, County of Pima, State of Arizo