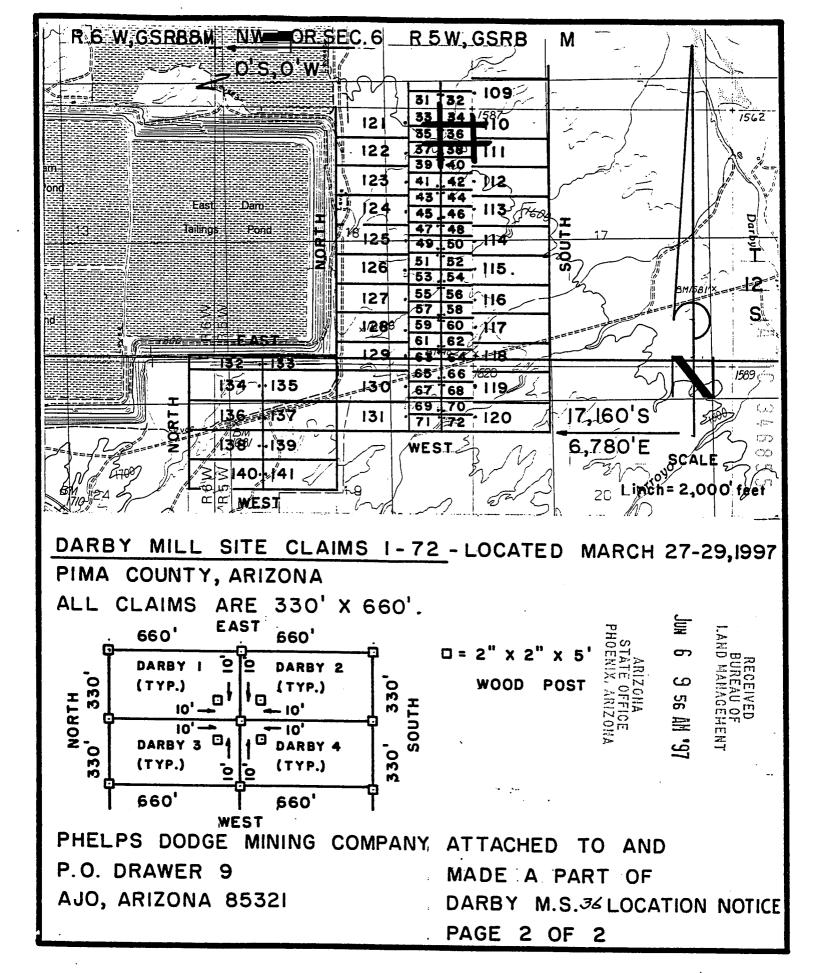

t to

This Notice is posted on a location monument at the \_\_\_ corner of the mill site and within the boundaries of the mill site. The location monument is situated approximately 10900 feet South and 4630 feet East from the corner of Section 6 , Township 12S Range 5W , G&SRB&M, Arizona. The location monument is at the West end of the mill site and is 10 feet from the West end, 650 feet from the East end, 10 feet from the North side, and 320 feet from the West \_\_\_end, South side of the mill site. The location monument is in Section 18, Township 12S, Range 5W, G&SRB&M, Arizona.

The undersigned claims the ground as set forth on the attached U.S.G.S. topographic map or sketch.

Located, dated and posted on the ground this of MARCH, 1997. Time: 0924.

Phelps Dodge Mining Company (Owner)



RODRIGUEZ, RECORDER RECORDED BY: JEB

W

DEPUTERECORDER

2012 ROOD

PHELPS DODGE EXPLORATION CORP · · D A STILLWELL

200 'UNION BLVD STE 300 LAKEWOOD CD 80228



DOCKET: 10553 FFE: 604 \_\_\_ OF PAGES: Z SEQUENCE: 97080724 05/27/97 LOCATN 13:20:00

ENVELOPE AMOUNT PAID 9.00

1.30

The state  $\{ , \dots \}$ 

# ARIZONA NOTICE OF LOCATION (Mill Site Claim)

| Notice is hereby given that Phelps Dodge Mining Company, A division of Phelps Dodge Corporation, whose mailing address is P. O. Drawer 9, Ajo, AZ 85321 by its undersigned agent, makes this location of the DARBY 37 mill site claim in the Unknown Mining District, County of Pima , State of Arizona, and hereby declares and publishes as a legal notice that it is the proprietor of a vein or lode claim, or mine, or the owner of a quartz mil