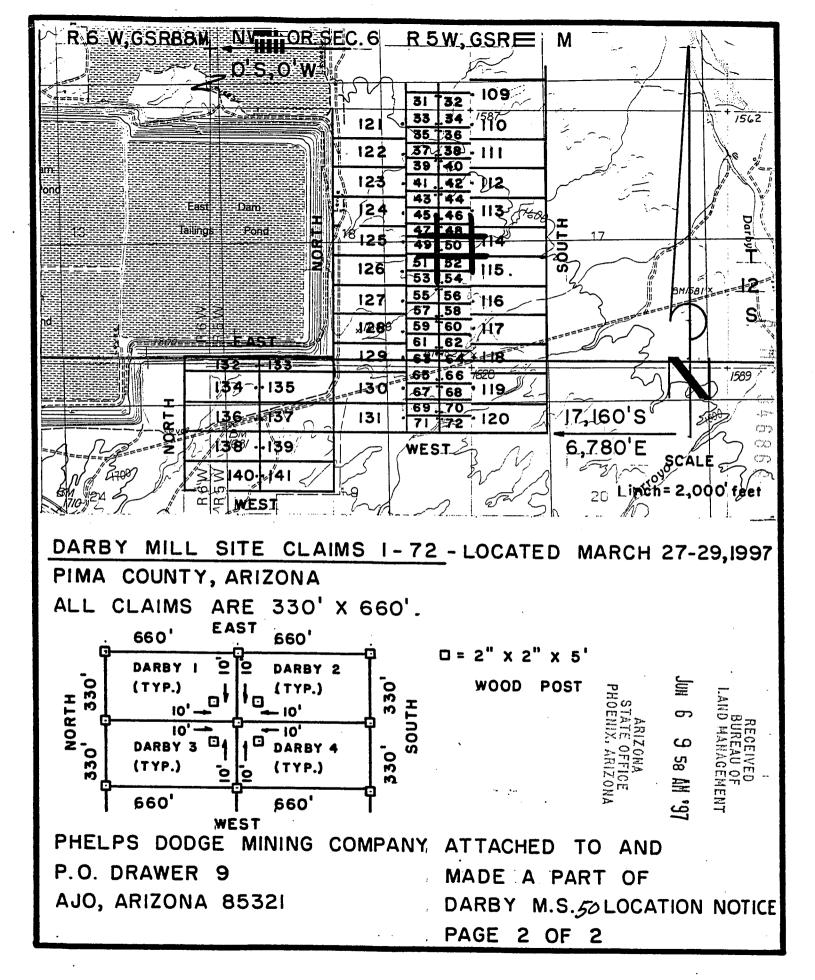

| 70 I 74                                                           | S                  |

Located, dated and posted on the ground this \_\_, 19<u>97 </u>. Time:\_\_

Phelps Dodge Mining Company (Owner)



DEPUT ECORDER

2012 ROOD

W . PHELPS DODGE EXPLORATION CORP. D A STILLWELL 200 UNION BLVD STE 300 LAKEWOOD CO 80228



DOCKET: - OF PAGES: SEQUENCE:

632 2 97080738

10553

05/27/97

13:20:00

ENVELOPE AMOUNT PAID

LOCATN

9.00

16

---- $\bigcirc$ 

أريميا ... CID  $\{ \hat{\zeta}_{n,n}^{(n)} \}_{n=1}^{\infty} \}$ 

## ARIZONA NOTICE OF LOCATION

| (MIII Site Claim)