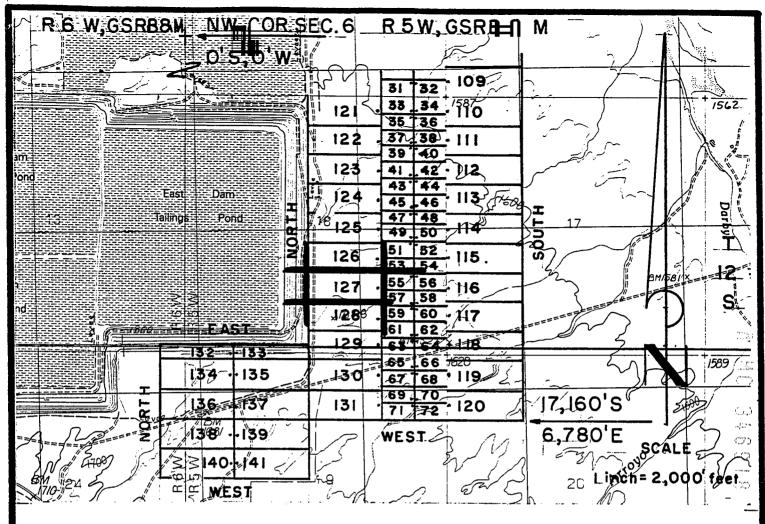

#### **CLAIM INDEX**

| SERIAL NUMBER | CLAIM NAME | CLAIMANT'S NAME         |
|---------------|------------|-------------------------|
| A MC 346820   | DARBY 1    | PHELPS DODGE MINING CO. |
| A MC 346821   | DARBY 2    | п                       |
| A MC 346822   | DARBY 3    | п                       |
| A MC 346823   | DARBY 4    | n                       |
| A MC 346824   | DARBY 5    | п                       |
| A MC 346825   | DARBY 6    | ii ii                   |
| A MC 346826   | DARBY 7    | и                       |
| A MC 346827   | DARBY 8    | ii ii                   |
| À MC 346828   | DARBY 9    | ti u                    |
| A MC 346829   | DARBY 10   | п                       |
| A MC 346830   | DARBY 11   | п                       |
| A MC 346831   | DARBY 12   | п                       |
| A MC 346832   | DARBY 13   | H . H                   |
| A MC 346833   | DARBY 14   | 11 ti                   |
| A MC 346834   | DARBY 15   | ii .                    |
| A MC 346835   | DARBY 16   | II II                   |
| A MC 346836   | DARBY 17   | п                       |
| A MC 346837   | DARBY 18   | II II                   |
| A MC 346838   | DARBY 19   | н                       |
| A MC 346839   | DARBY 20   | H II                    |
| A MC 346840   | DARBY 21   | и                       |
| A MC 346841   | DARBY 22   | п                       |
| A MC 346842   | DARBY 23   | H H                     |
| A MC 346843   | DARBY 24   | II II                   |