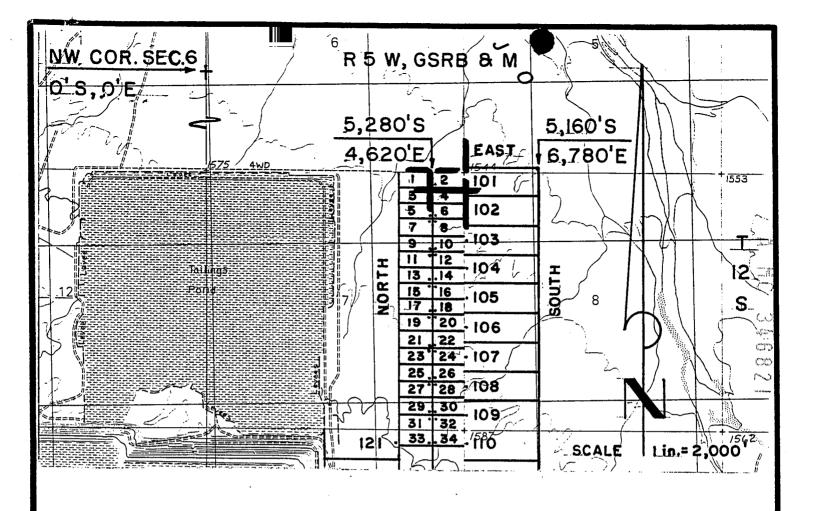

Section 7 , Township 12S , Range 5W , G&SRB&M, Arizona.

The undersigned claims the ground as set forth on the attached U.S.G.S. topographic map or sketch.

| 是,37 | Located,            | dated and posted on the ground this 29 day 1997. Time: 054. |
|------|---------------------|-------------------------------------------------------------|
| 38   | OHA<br>PFFI<br>ARIZ | Phelps Dodge Mining Company (Owner)                         |
| တ    | 民間の                 |                                                             |
| 9    | STA'<br>HOEN        | By Kular abu                                                |
|      | <u>a</u>            | Richard A. Burns (Agent)                                    |

10553 534

RECEIVED BUREAU OF MANAGEMENT

J.Jan ------(-, -)44.00 CED Completed to



DARBY MILL SITE CLAIMS 1-72 - LOCATED MARCH 27-29,1997 PIMA COUNTY, ARIZONA

ALL CLAIMS ARE 330' X 660'.



□ = 2" x 2" x 5'

WOOD POST

RECEIVED
BUREAU OF
LAND HANACEMENT

JUN 6 9 38 AM 97

ARIZONA
STATE OFFICE
PHOENIX, ARIZONA

PHELPS DODGE MINING COMPANY ATTACHED TO P.O. DRAWER 9 MADE A PART AJO, ARIZONA 85321 DARBY M.S.Z L

ATTACHED TO AND
MADE A PART OF
DARBY M.S. Z LOCATION NOTICE
PAGE 2 OF 2

F. ANN RODRIGUEZ, RECORDER RECORDED BY: JEB

D A STILLWELL ZOO UNION BLVD STE 300

W

LAKEWOOD

DEPUT RECORDER

2012 ROOD

CO 80228



DOCKET: HHGE: . OF PAGES: SEQUENCE:

536 97080690 05/27/97

10553

LOCATN

13:20:00

ENVELOPE AMOUNT PAID

7.00

25.34

t made its

 $f_{i_0,0,\omega}^{\prime})$ 

... francis 5.73  $f_{i,j}^{m}(t_i)$ 

 $P^{\mu}_{m,T}$ 

34.3

#### ARIZONA NOTICE OF LOCATION