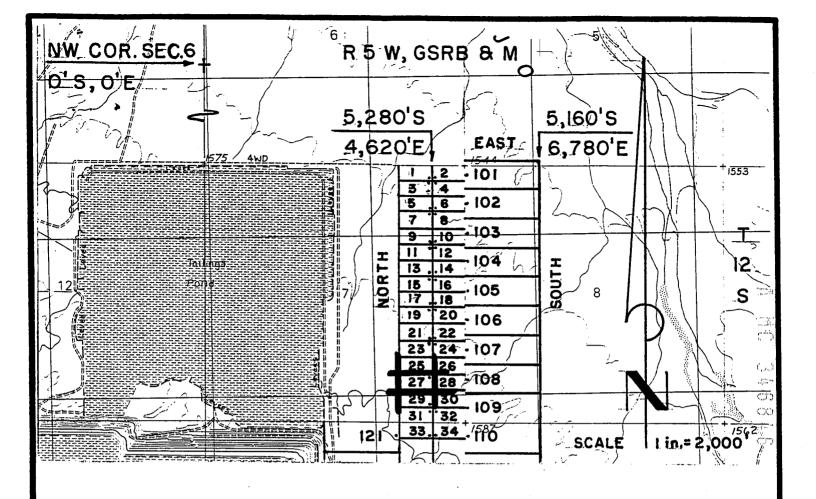

| VED<br>U OF<br>GEMENT          |
| D's Dal                                                                                                                                                                                                                                                                                                                                                                                                                                                                                                                                                                                                                                   |                                |

10553 584



ALL CLAIMS ARE 330' X 660'.



PHELPS DODGE MINING COMPANY
P.O. DRAWER 9
AJO, ARIZONA 85321

ATTACHED TO AND
MADE A PART OF
DARBY M.S.Z7 LOCATION NOTICE
PAGE 2 OF 2

RECORDED BY: JEB

DEPL RECORDER 2012 ROOD

PHELPS DODGE EXPLORATION CORP D A STILLWELL 200 UNION BLVD STE 300 LAKEWOOD CO 80228



DOCKET: 10553
PAGE: 586
DOCKET: 10553
PAGE: 586
DOCKET: 10553
PAGE: 586
DOCKET: 10553
PAGE: 586

ENVELOPE
AMOUNT PAID \$ 9.00

6.45

CD CC

# ARIZONA NOTICE OF LOCATION (Mill Site Claim)

| Notice is hereby given that Phelps Dodge Mining Company, A division of Phelps Dodge Corporation, whose mailing address is P. O. Drawer 9, Ajo, AZ 85321 by its undersigned agent, makes this location of the DARBY 28 mill site claim in the Unknown Mining District, County of Pima, State of Arizona, and hereby decl