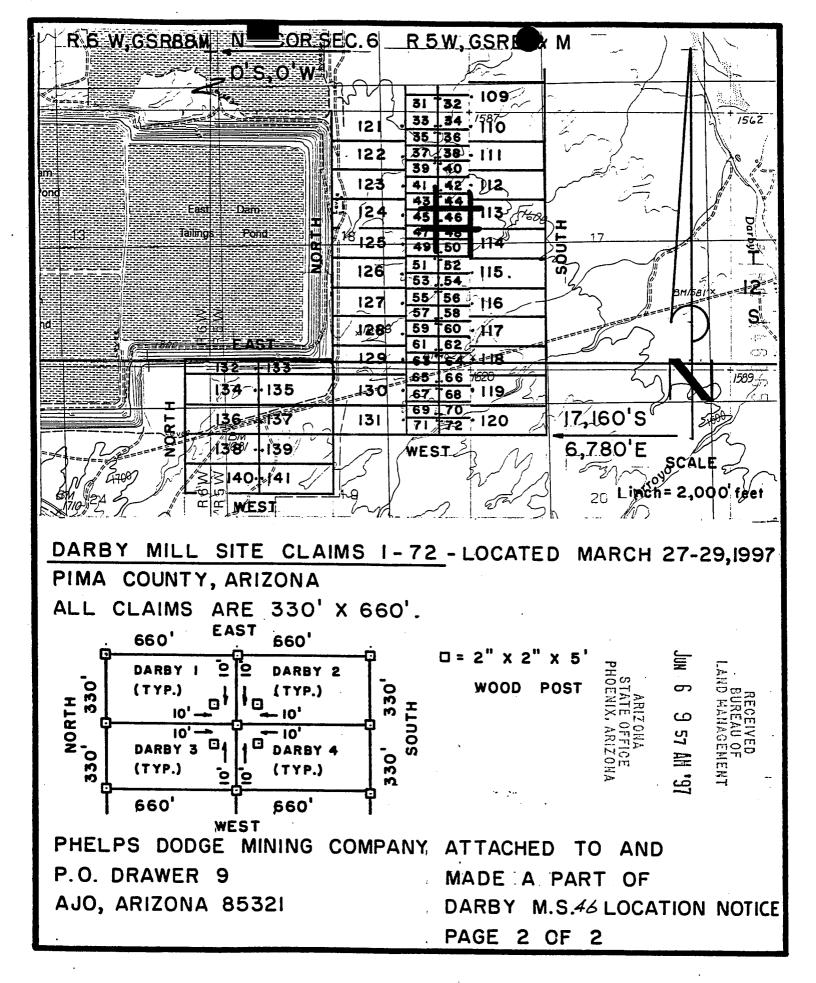

#### **CLAIM INDEX**

| SERIAL NUMBER | CLAIM NAME | CLAIMANT'S NAME         |
|---------------|------------|-------------------------|
| A MC 346820   | DARBY 1    | PHELPS DODGE MINING CO. |
| A MC 346821   | DARBY 2    | п                       |
| A MC 346822   | DARBY 3    | п                       |
| A MC 346823   | DARBY 4    | n                       |
| A MC 346824   | DARBY 5    | п                       |
| A MC 346825   | DARBY 6    | ii ii                   |
| A MC 346826   | DARBY 7    | и                       |
| A MC 346827   | DARBY 8    | ii ii                   |
| À MC 346828   | DARBY 9    | ti u                    |
| A MC 346829   | DARBY 10   | п                       |
| A MC 346830   | DARBY 11   | п                       |
| A MC 346831   | DARBY 12   | п                       |
| A MC 346832   | DARBY 13   | H . H                   |
| A MC 346833   | DARBY 14   | 11 ti                   |
| A MC 346834   | DARBY 15   | ii .                    |
| A MC 346835   | DARBY 16   | II II                   |
| A MC 346836   | DARBY 17   | п                       |
| A MC 346837   | DARBY 18   | II II                   |
| A MC 346838   | DARBY 19   | н                       |
| A MC 346839   | DARBY 20   | H II                    |
| A MC 346840   | DARBY 21   | и                       |
| A MC 346841   | DARBY 22   | п                       |
| A MC 346842   | DARBY 23   | H H                     |
| A MC 346843   | DARBY 24   | II II                   |