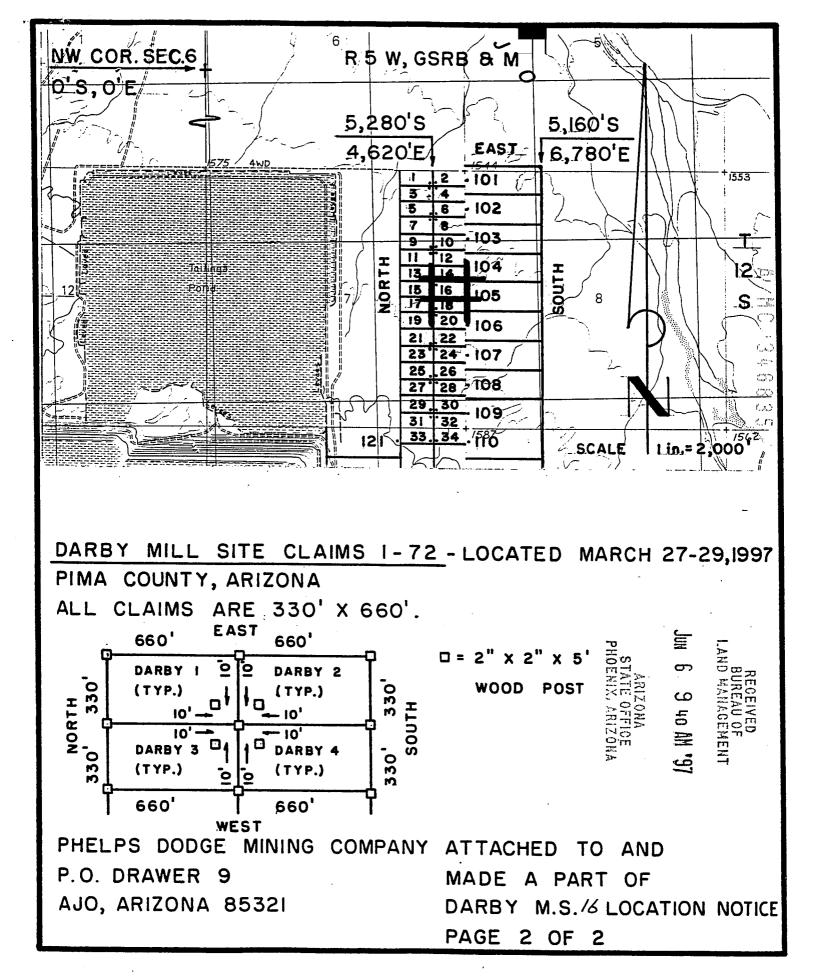

#### **CLAIM INDEX**

| SERIAL NUMBER | CLAIM NAME | CLAIMANT'S NAME         |
|---------------|------------|-------------------------|
| A MC 346820   | DARBY 1    | PHELPS DODGE MINING CO. |
| A MC 346821   | DARBY 2    | п                       |
| A MC 346822   | DARBY 3    | п                       |
| A MC 346823   | DARBY 4    | n                       |
| A MC 346824   | DARBY 5    | п                       |
| A MC 346825   | DARBY 6    | ii ii                   |
| A MC 346826   | DARBY 7    | и                       |
| A MC 346827   | DARBY 8    | ii ii                   |
| À MC 346828   | DARBY 9    | ti u                    |
| A MC 346829   | DARBY 10   | п                       |
| A MC 346830   | DARBY 11   | п                       |
| A MC 346831   | DARBY 12   | п                       |
| A MC 346832   | DARBY 13   | H . H                   |
| A MC 346833   | DARBY 14   | 11 ti                   |
| A MC 346834   | DARBY 15   | ii .                    |
| A MC 346835   | DARBY 16   | II II                   |
| A MC 346836   | DARBY 17   | п                       |
| A MC 346837   | DARBY 18   | II II                   |
| A MC 346838   | DARBY 19   | н                       |
| A MC 346839   | DARBY 20   | H II                    |
| A MC 346840   | DARBY 21   | и                       |
| A MC 346841   | DARBY 22   | п                       |
| A MC 346842   | DARBY 23   | H H                     |
| A MC 346843   | DARBY 24   | II II                   |