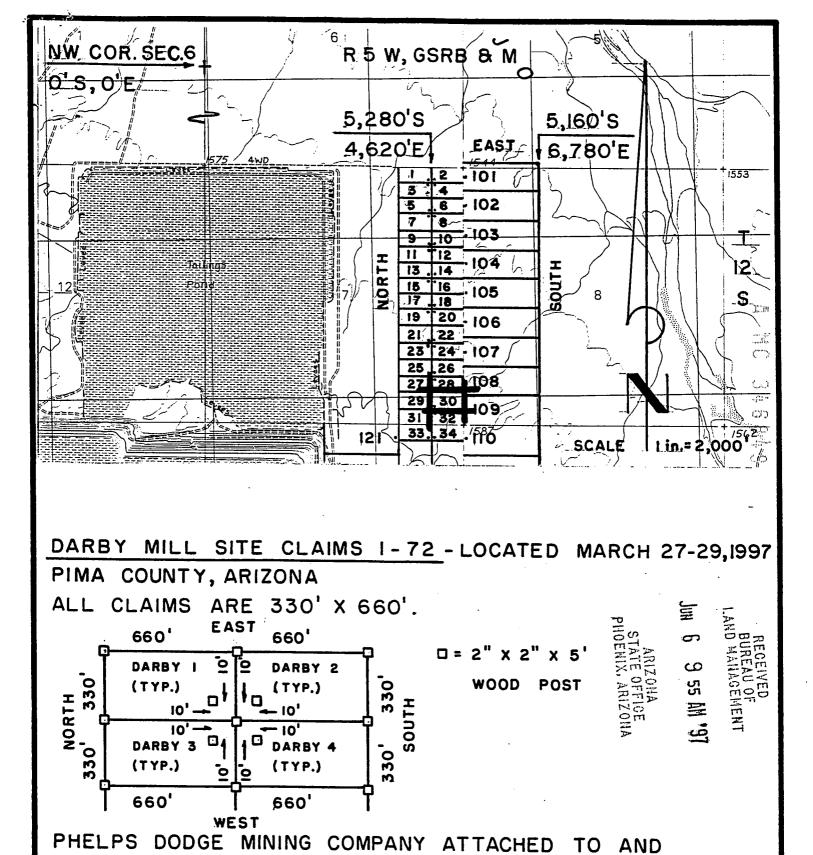

corner of the mill site and within the boundaries of the mill site. The location monument is situated approximately 10220 feet South and 4630 feet Fast from the NW corner of Section 6 , Township 12S , Range 5W , G&SRB&M, Arizona. The location monument is at the West end of the mill site and is 10 feet from the West end, 650 feet from the East end, 10 feet from the South side, and 320 feet from the North side of the mill site. The location monument is in Section 7 , Township 12S , Range 5W , G&SRB&M, Arizona.                                                 |

The undersigned claims the ground as set forth on the attached U.S.G.S. topographic map or sketch.

Located, dated and posted on the ground this MARCH, 1997. Time: 0004. ₫ dayco of MARCH 55

Phelps Dodge Mining Company (Whier)

Burns



P.O. DRAWER 9

MADE A PART OF

AJO, ARIZONA 85321

DARBY M.S. 30 LOCATION NOTICE

PAGE 2 OF 2

W

LAKEWOOD

DEPUT\\_\_\_CORDER 2012

CD 80228

ROOD PHELPS DODGE EXPLORATION CORP D A STILLWELL. 200 UNION BLVD STE 300



DOCKET: <del>=</del>: OF PAGES: SEQUENCE:

LOCATN

592 97080718 05/27/97

10553

T.Jun

177

(3)

 $\xi_{m} f^{m} \xi$ .....

13:20:00

ENVELOPE AMOUNT PAID 9.00

# ARIZONA NOTICE OF LOCATION (Mill Site Claim)

| Notice is hereby given that Phelps Dodge Mining Company, A      |
|-----------------------------------------------------------------|
| division of Phelps Dodge Corporation, whose mailing address is  |
| P. O. Drawer 9, Ajo, AZ 85321 by its undersigned agent, makes   |
| this location of the DARBY 31 mill site claim in                |
| the Unknown Mining Distric