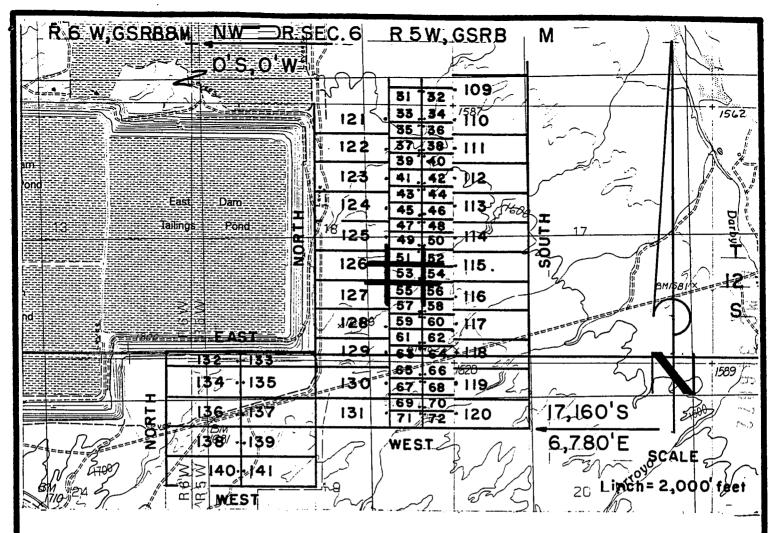

|                                          |

Richard A. Burns (Agent)

10553 636



DARBY MILL SITE CLAIMS 1-72 - LOCATED MARCH 27-29,1997 PIMA COUNTY, ARIZONA

ALL CLAIMS ARE 330' X 660'.



PHELPS DODGE MINING COMPANY ATTACHED
P.O. DRAWER 9
MADE A F
AJO, ARIZONA 85321
DARBY M.S

ATTACHED TO AND
MADE A PART OF
DARBY M.S.53 LOCATION NOTICE
PAGE 2 OF 2

DEPUTY RECORDER

2012 ROOD

W

PHELPS, DODGE EXPLORATION CORP D Å STILLWELL

200 UNION BLVD STE 300 LAKEWOOD CO 80228



Paul: No. DF PAGES: 10553 638

SEQUENCE:

97080741 05/27/97

LOCATN

13:20:00

ENVELOPE AMOUNT PAID

9.00

T.a

 $l'_{aaba}$ 

 $\{ \frac{1}{n}, \frac{1}{n} \}$ 

C. (.)

## ARIZONA NOTICE OF LOCATION (Mill Site Claim)

| Notice is hereby given that Phelps Dodge Mining Company, A division of Phelps Dodge Corporation, whose mailing address is P. O. Drawer 9, Ajo, AZ 85321 by its undersigned agent, makes