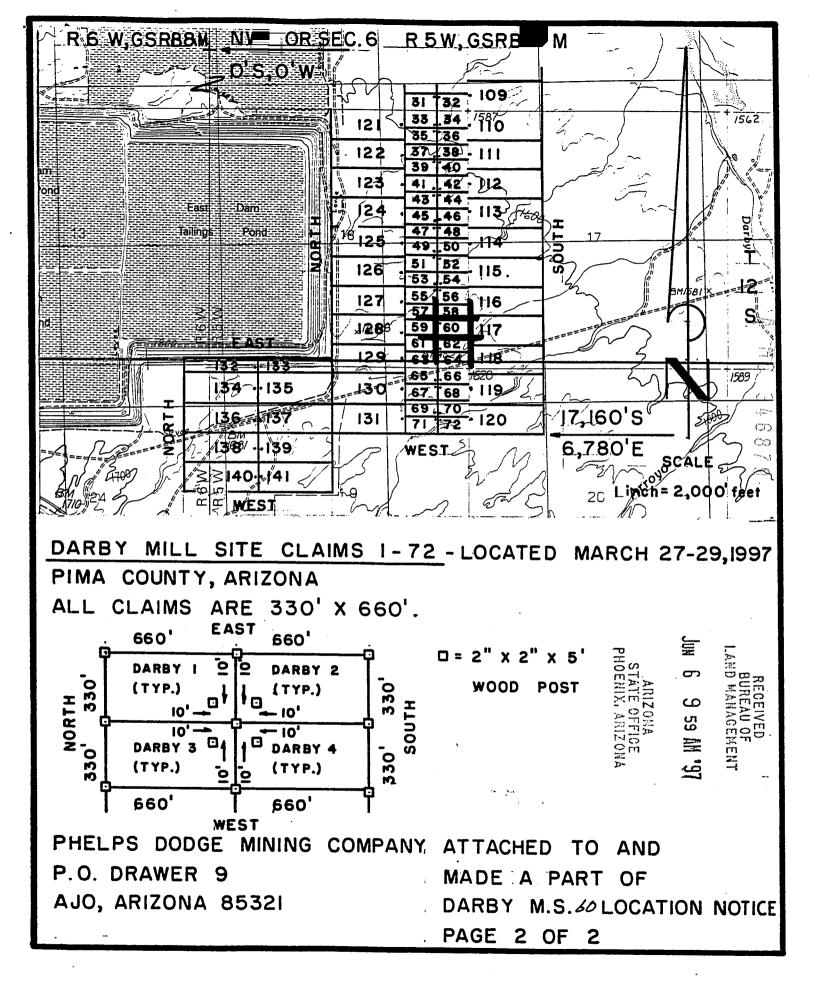

#### **CLAIM INDEX**

| SERIAL NUMBER | CLAIM NAME | CLAIMANT'S NAME         |
|---------------|------------|-------------------------|
| A MC 346820   | DARBY 1    | PHELPS DODGE MINING CO. |
| A MC 346821   | DARBY 2    | п                       |
| A MC 346822   | DARBY 3    | п                       |
| A MC 346823   | DARBY 4    | n                       |
| A MC 346824   | DARBY 5    | п                       |
| A MC 346825   | DARBY 6    | ii ii                   |
| A MC 346826   | DARBY 7    | и                       |
| A MC 346827   | DARBY 8    | ii ii                   |
| À MC 346828   | DARBY 9    | ti u                    |
| A MC 346829   | DARBY 10   | п                       |
| A MC 346830   | DARBY 11   | п                       |
| A MC 346831   | DARBY 12   | п                       |
| A MC 346832   | DARBY 13   | H . H                   |
| A MC 346833   | DARBY 14   | 11 ti                   |
| A MC 346834   | DARBY 15   | ii .                    |
| A MC 346835   | DARBY 16   | II II                   |
| A MC 346836   | DARBY 17   | п                       |
| A MC 346837   | DARBY 18   | II II                   |
| A MC 346838   | DARBY 19   | н                       |
| A MC 346839   | DARBY 20   | H II                    |
| A MC 346840   | DARBY 21   | и                       |
| A MC 346841   | DARBY 22   | п                       |
| A MC 346842   | DARBY 23   | H H                     |
| A MC 346843   | DARBY 24   | II II                   |