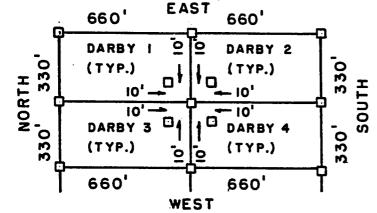

| LAND MA   |
| Located, dated and posted on the ground this 2700 days of MARCH , 1997 . Time: 087/ .                                                                                                                                                                                                                                                                                                                                                                                                                                                                                                                                                    | MARL GEHE |

Phelps Dodge Mining Company (Owner)



DARBY MILL SITE CLAIMS 1-72 - LOCATED MARCH 27-29,1997 PIMA COUNTY, ARIZONA

ALL CLAIMS ARE 330' X 660'.



RECEIVED
BUREAU OF
LAND MANAGEMENT

JUN 6 9 55 AM 197

ARIZONA
STATE OFFICE
PHOENIX, ARIZONA
ARIZONA
STATE OFFICE
PHOENIX, ARIZONA

PHELPS DODGE MINING COMPANY ATTACHED TO
P.O. DRAWER 9 MADE A PART
AJO, ARIZONA 85321 DARBY M.S.28L

ATTACHED TO AND
MADE A PART OF
DARBY M.S. 28 LOCATION NOTICE
PAGE 2 OF 2

F. ANN RODRIGUEZ, RECORDER . RECORDED BY: JEB

LAKEWOOD

DEPUT RECORDER 2012 ROOD

CO 80228

PHELPS DODGE EXPLORATION CORP D A STILLWELL 200 UNION BLVD STE 300

DOCKET: 10553 ⇒E: 588 OF PAGES: SEQUENCE: 97080716 05/27/97 LOCATN

2

7. 10

----

 $(\underline{\cdot}_{i,k_*})$ en jour temp ("J")  $I_{-}^{-1}I_{-}^{-1}I_{-}^{-1}I_{-}^{-1}I_{-}^{-1}I_{-}^{-1}I_{-}^{-1}I_{-}^{-1}I_{-}^{-1}I_{-}^{-1}I_{-}^{-1}I_{-}^{-1}I_{-}^{-1}I_{-}^{-1}I_{-}^{-1}I_{-}^{-1}I_{-}^{-1}I_{-}^{-1}I_{-}^{-1}I_{-}