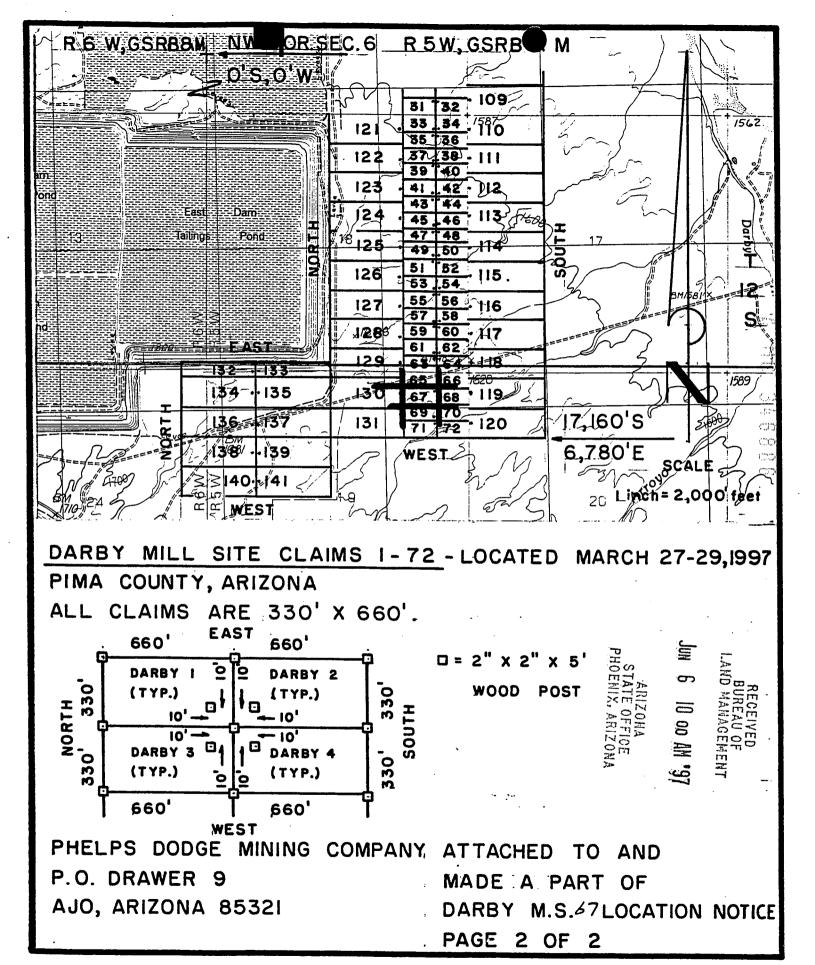

#### **CLAIM INDEX**

| SERIAL NUMBER | CLAIM NAME | CLAIMANT'S NAME         |
|---------------|------------|-------------------------|
| A MC 346820   | DARBY 1    | PHELPS DODGE MINING CO. |
| A MC 346821   | DARBY 2    | п                       |
| A MC 346822   | DARBY 3    | п                       |
| A MC 346823   | DARBY 4    | n                       |
| A MC 346824   | DARBY 5    | п                       |
| A MC 346825   | DARBY 6    | ii ii                   |
| A MC 346826   | DARBY 7    | и                       |
| A MC 346827   | DARBY 8    | ii ii                   |
| À MC 346828   | DARBY 9    | ti u                    |
| A MC 346829   | DARBY 10   | п                       |
| A MC 346830   | DARBY 11   | п                       |
| A MC 346831   | DARBY 12   | п                       |
| A MC 346832   | DARBY 13   | H . H                   |
| A MC 346833   | DARBY 14   | 11 ti                   |
| A MC 346834   | DARBY 15   | ii .                    |
| A MC 346835   | DARBY 16   | II II                   |
| A MC 346836   | DARBY 17   | п                       |
| A MC 346837   | DARBY 18   | II II                   |
| A MC 346838   | DARBY 19   | н                       |
| A MC 346839   | DARBY 20   | H II                    |
| A MC 346840   | DARBY 21   | и                       |
| A MC 346841   | DARBY 22   | п                       |
| A MC 346842   | DARBY 23   | H H                     |
| A MC 346843   | DARBY 24   | II II                   |

| A MC 346844 | DARBY 25 | u ·  | l F |
|-------------|----------|------|-----|
| A MC 346845 | DARBY 26 |      | "   |
| A MC 346846 | DARBY 27 | II . | 11  |
| A MC 346847 | DARBY 28 | ıı . | 11  |
| A MC 346848 | DARBY 29 | ıı . | H   |
| A MC 346849 | DARBY 30 | п    | 11  |
| A MC 346850 | DARBY 31 | n ·  | 11  |
| A MC 346851 | DARBY 32 | п    | tt  |
| A MC 346852 | DARBY 33 |      | 11  |
| A MC 346853 | DARBY 34 | п    | 11  |
| A MC 346854 | DARBY 35 | п    |     |
| A MC 346855 | DARBY 36 | п    | u   |
| A MC 346856 | DARBY 37 | п    | 11  |
| A MC 346857 | DARBY 38 | п    | 11  |
| A MC 346858 | DARBY 39 | п    | 11  |
| A MC 346859 | DARBY 40 | п    | 11  |
| A MC 346860 | DARBY 41 | ı    | 11  |
| A MC 346861 | DARBY 42 | п    | "   |
| A MC 346862 | DARBY 43 | п    | 11  |
| A MC 346863 | DARBY 44 | п    | 11  |
| A MC 346864 | DARBY 45 | II   | 11  |
| A MC 346865 | DARBY 46 | ıı   | 11  |
| A MC 346866 | DARBY 47 | 11   | 11  |
| A MC 346867 | DARBY 48 | п    | 11  |
| A MC 346868 | DARBY 49 | п    | II  |
| A MC 346869 | DARBY 50 | ıı   | 11  |
| A MC 346870 | DARBY 51 | н    | "   |
| A MC 346871 | DARBY 52 | п    | 11  |
| A MC 346872 | DARBY 53 | и    | t)  |
|             |          |      |     |

| A MC 346873 | DARBY 54  | п         | 11 |
|-------------|-----------|-----------|----|
| A MC 346874 | DARBY 55  | н         | n  |
| A MC 346875 | DARBY 56  | и         | II |
| A MC 346876 | DARBY 57  |           | ti |
| A MC 346877 | DARBY 58  | u         | н  |
| A MC 346878 | DARBY 59  | п         | II |
| A MC 346879 | DARBY 60  | u         | II |
| A MC 346880 | DARBY 61  |           | 11 |
| A MC 346881 | DARBY 62  | п         | И  |
| A MC 346882 | DARBY 63  | п         | "  |
| A MC 346883 | DARBY 64  |           | п  |
| A MC 346884 | DARBY 65  | п         | 11 |
| A MC 346885 | DARBY 66  | и         | 11 |
| A MC 346886 | DARBY 67  | и         | п  |
| A MC 346887 | DARBY 68  | и         | u  |
| A MC 346888 | DARBY 69  | п         | п  |
| A MC 346889 | DARBY 70  | и         | п  |
| A MC 346890 | DARBY 71  | и         | 11 |
| A MC 346891 | DARBY 72  | и         | 11 |
| A MC 346892 | DARBY 101 | <b>II</b> | 11 |
| A MC 346893 | DARBY 102 | п         | 11 |
| A MC 346894 | DARBY 103 | п         | 11 |
| A MC 346895 | DARBY 104 | п         | п  |
| A MC 346896 | DARBY 105 | ıı        | 11 |
| A MC 346897 | DARBY 106 | п         | 11 |
| A MC 346898 | DARBY 107 | п         | n  |
| A MC 346899 | DARBY 108 | и .       | 11 |
| A MC 346900 | DARBY 109 | п         | II |
| A MC 346901 | DARBY 110 |           | II |
|             |           |           |    |

| A MC 346902 | DARBY 111 | н   | ** |
|-------------|-----------|-----|----|
| A MC 346903 | DARBY 112 | п   | 11 |
| A MC 346904 | DARBY 113 | 11  | 11 |
| A MC 346905 | DARBY 114 |     | 11 |
| A MC 346906 | DARBY 115 | 11  | 11 |
| A MC 346907 | DARBY 116 | п   | "  |
| A MC 346908 | DARBY 117 |     | 11 |
| A MC 346909 | DARBY 118 | п   | "  |
| A MC 346910 | DARBY 119 | u   | 11 |
| A MC 346911 | DARBY 120 | п   | 11 |
| A MC 346912 | DARBY 121 | и   | 11 |
| A MC 346913 | DARBY 122 | и   | 11 |
| A MC 346914 | DARBY 123 | п   | 11 |
| A MC 346915 | DARBY 124 | п   | и  |
| A MC 346916 | DARBY 125 | и   | 11 |
| A MC 346917 | DARBY 126 | 11  | "  |
| A MC 346918 | DARBY 127 | п   | u  |
| A MC 346919 | DARBY 128 | II. | "  |
| A MC 346920 | DARBY 129 | 11  |    |
| A MC 346921 | DARBY 130 | н   | 11 |
| A MC 346922 | DARBY 131 | п   | Ħ  |
| A MC 346923 | DARBY 132 |     | n  |
| A MC 346924 | DARBY 133 | п   | Ħ  |
| A MC 346925 | DARBY 134 | п   | 11 |
| A MC 346926 | DARBY 135 | 11  | 11 |
| A MC 346927 | DARBY 136 | п   | 11 |
| A MC 346928 | DARBY 137 | н   | 11 |
| A MC 346929 | DARBY 138 | и   | II |
| A MC 346930 | DARBY 139 | и   | u  |
|             |           |     |    |