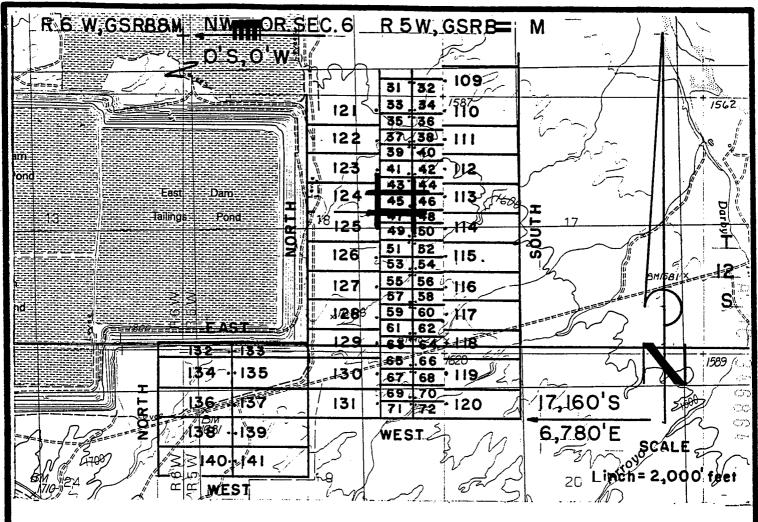

#### **CLAIM INDEX**

| SERIAL NUMBER | CLAIM NAME | CLAIMANT'S NAME         |
|---------------|------------|-------------------------|
| A MC 346820   | DARBY 1    | PHELPS DODGE MINING CO. |
| A MC 346821   | DARBY 2    | п                       |
| A MC 346822   | DARBY 3    | п                       |
| A MC 346823   | DARBY 4    | n                       |
| A MC 346824   | DARBY 5    | п                       |
| A MC 346825   | DARBY 6    | ii ii                   |
| A MC 346826   | DARBY 7    | и                       |
| A MC 346827   | DARBY 8    | ii ii                   |
| À MC 346828   | DARBY 9    | ti u                    |
| A MC 346829   | DARBY 10   | п                       |
| A MC 346830   | DARBY 11   | п                       |
| A MC 346831   | DARBY 12   | п                       |
| A MC 346832   | DARBY 13   | H . H                   |
| A MC 346833   | DARBY 14   | 11 ti                   |
| A MC 346834   | DARBY 15   | ii .                    |
| A MC 346835   | DARBY 16   | II II                   |
| A MC 346836   | DARBY 17   | п                       |
| A MC 346837   | DARBY 18   | II II                   |
| A MC 346838   | DARBY 19   | н                       |
| A MC 346839   | DARBY 20   | H II                    |
| A MC 346840   | DARBY 21   | и                       |
| A MC 346841   | DARBY 22   | п                       |
| A MC 346842   | DARBY 23   | H H                     |
| A MC 346843   | DARBY 24   | II II                   |