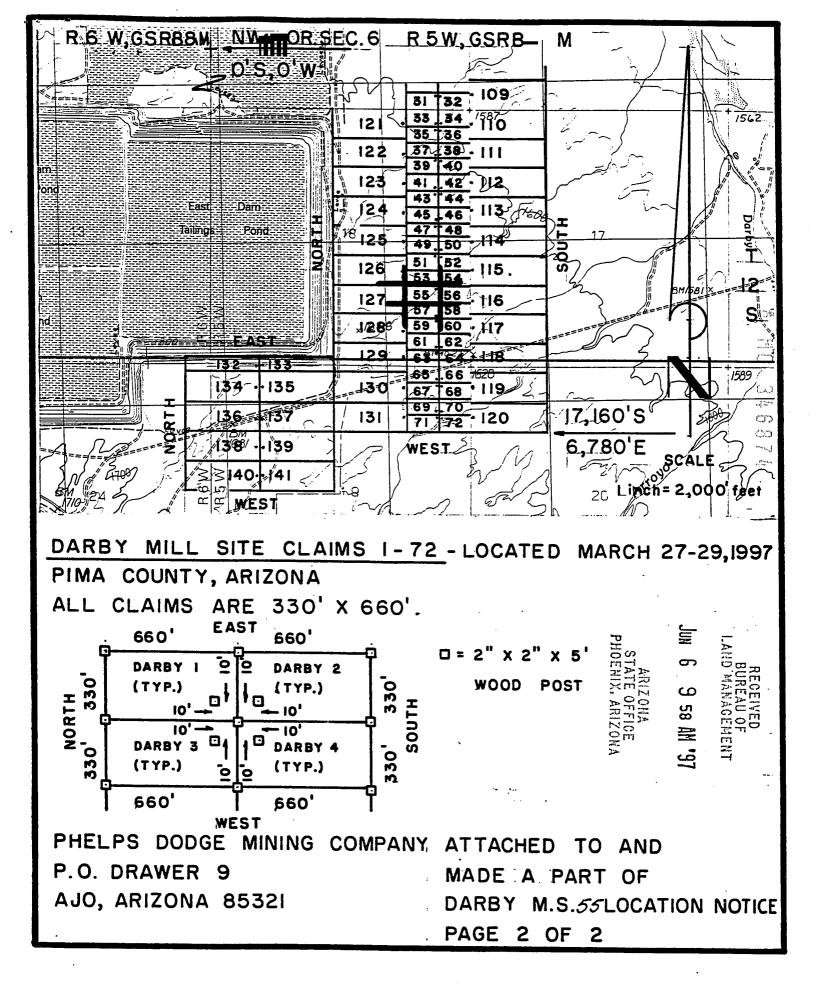

East to

This Notice is posted on a location monument at the corner of the mill site and within the boundaries of the mill site. The location monument is situated approximately 14200 feet South and 4610 feet East from the corner of Section 6 , Township 125 , G&SRB&M, Arizona. The location monument is at end of the mill site and is 10 feet from the East end, 650 feet from the West end, 10 feet from the North side, and 320 feet from the South side of the mill site. The location monument is in Section 8 , Township 12S , Range 5W , G&SRB&M, Arizona.

<del>Ö</del> ω The undersigned claims the ground as set forth on the attached U.S.G.S. topographic map or sketch.

ARIZONA TE OFFI Located, dated and posted on the ground this of MARCH, 1997. Time: 103/...

Phelps Dodge Mining Company (Owner)

က



D A STILLWELL 200

LAKEWOOD

DEPUTY-CORDER 2012 ROOD

UNION BLVD STE 300

CO 80228

PHELPS DODGE EXPLORATION CORP



DOCKET: F——: N OF PAGES: SEQUENCE:

10553 642 97080743

LOCATN

05/27/97 13:20:00

ENVELOPE

AMOUNT PAID 9.00

## ARIZONA NOTICE OF LOCATION (Mill Site Claim)

Notice is hereby given that Phelps Dodge Mining Company, A division of Phelps Dodge Corporation, whose mailing address is P. O. Drawer 9, Ajo, AZ 85321 by its undersigned agent, makes this location of the DARBY 56 mill site claim in the Unknown Mining District, County of Pima State of Arizona, and hereby declares and publishes as a legal notice that it is the proprietor of a vein or lode claim, or mine, or the owner of a quartz mill or reduction works, and has a valid right to the occupation, possession, and enjoyme