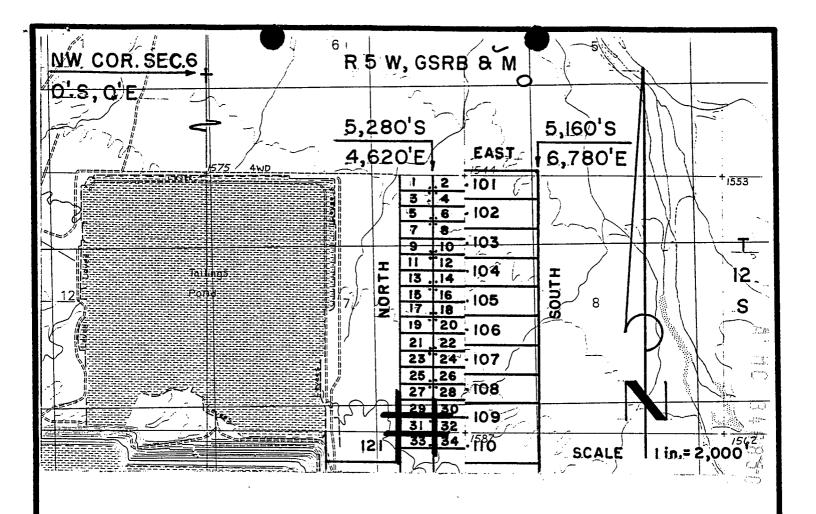

|
| feet from the North side, and 320 feet from the                                                  |
| South side of the mill site. The location monument is in                                         |
| Section 7 , Township 12S , Range 5W , G&SRB&M.                                                   |
| Arizona                                                                                          |

| The undersigned claims the ground as set forth on the attached U.S.G.S. topographic map or sketch. |     |
|----------------------------------------------------------------------------------------------------|-----|
| Located, dated and posted on the ground this 2755 of MARCH , 1997 . Time: 0804                     | dấy |

Phelps Dodge Mining Company Towner) &



DARBY MILL SITE CLAIMS 1-72 - LOCATED MARCH 27-29,1997 PIMA COUNTY, ARIZONA

ALL CLAIMS ARE 330' X 660'.



□ = 2" x 2" x 5'

WOOD POST

LAND MANAGEMENT

JUN 6 9 55 AN 97

ARIZONA
STATE OFFICE

PHELPS DODGE MINING COMPANY ATTACHED TO AND P.O. DRAWER 9 MADE A PART OF AJO, ARIZONA 8532I DARBY M.S.31 LOCAT

MADE A PART OF
DARBY M.S.31 LOCATION NOTICE
PAGE 2 OF 2

RODRIGUEZ, RECORDER RECORDED BY: JEB

LAKEWOOD

DEPUTY == DRDER 2012 ROOD

CO 80228

PHELPS DODGE EXPLORATION CORP P A STILLWELL ; 200 UNION BLVD STE 300



DOCKET: PAGES: SEUTHINCE:

594 2 97080719 05/27/97

10553

13:20:00

ENVELOPE AMOUNT PAID

LOCATN

9.00

#### ARIZONA NOTICE OF LOCATION (Mill Site Claim)

Notice is hereby given that Phelps Dodge Mining Company, A division of Phelps Dodge Corporation, whose mailing address is