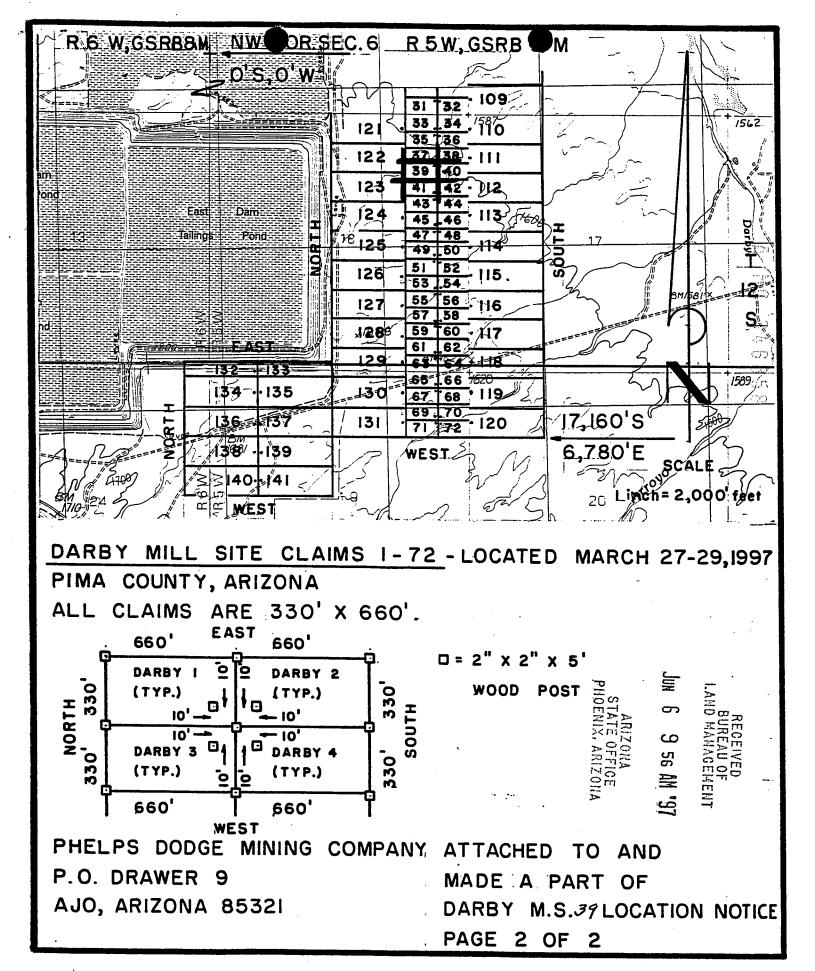

|

| of | Located, dated and posted on the ground this | <u>27₽</u> da | y<br>E |
|----|----------------------------------------------|---------------|--------|
|    | Phelps Dodge Mining Compar                   | ny (Owner)    | C      |
|    |                                              | OFF<br>ARI    | 56     |

 $T_{-3p}$ 

 $\langle - \rangle$ 

 $\langle (x,t,y)\rangle$  $\{f_{i,j}^{\mu\nu}\}_{i=1}^{\mu\nu}\}$ C.J.  $\{f_{i,n}^{(n)}\}_{i=1}^{n}\}$ 



LAKEWOOD1

**DEPUT**ECORDER

2012 ROOD

CO 80228

PHELPS DODGE EXPLORATION CORP D A STILLWELL 200 UNION BLVD STE 300



DOCKET: 10553 ≕E: 610 \_ OF PAGES: SEQUENCE: 97080727 05/27/97 LOCATN 13:20:00

ENVELOPE AMOUNT PAID 9.00

#### ARIZONA NOTICE OF LOCATION (Mill Site Claim)

| •