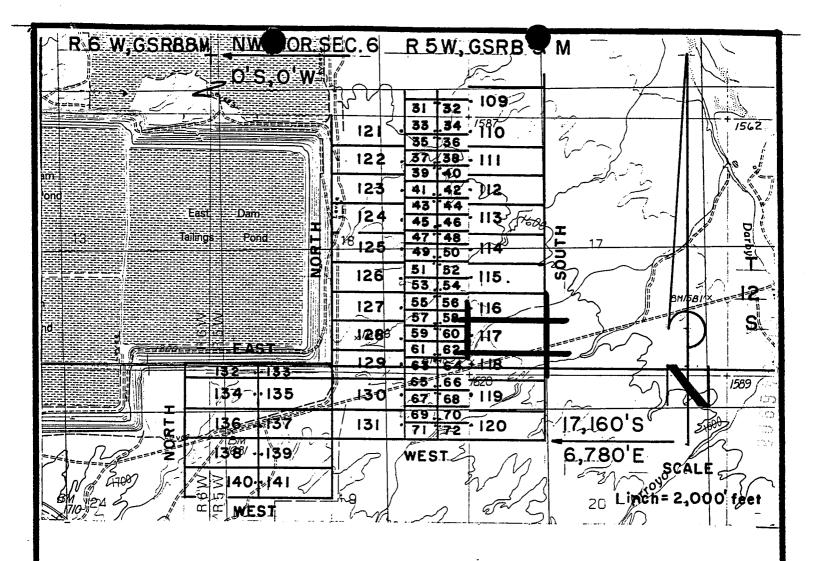

ffice of the    |
| County Recorder,Pima County, Tucson , Arizona.                              |
| The claim has been monumented in accordance with State and Federal          |
| law. Corner and location monuments are substantial posts projecting at      |
| least four feet above the ground.                                           |
| Located, dated, and posted on the ground this $\mathcal{A}_{b}$ day of      |
| MAR, 1997.                                                                  |
|                                                                             |
| Witness PHELPS DODGE MINING COMPANY (Owner)                                 |

PHELPS DODGE MINING COMPANY (Owner)

Richard A. Burns

1,47 digital series 1,17 fillion. ...... CT

7. 761

--- p. p.  $\langle - \rangle$ 



DARBY LODE CLAIMS 101-120-LOCATED MARCH 26,1997 PIMA COUNTY, ARIZONA ALL CLAIMS SHOWN ARE 600' X 1,500'.



PHELPS DODGE MINING COMPANY
P.O. DRAWER 9
AJO, ARIZONA 85321

ATTACHED TO AND
MADE A PART OF
DARBY // 7 LOCATION NOTICE
PAGE 2 OF 2

F. ANN RODRIGUEZ, RECORDER RECORDED BY: JEB

LAKEWOOD

DEPUTY-ECORDER

2012 ROOD

CO 80228

PHELPS DODGE EXPLORATION CORP D A STILLWELL 200 UNION BLVD STE 300



DOCKET: FIFE: PAGES: SEQUENCE:

LOCATN

2 97080777 05/27/97

10553

710

, J. a. (1)

or qua

 $(\zeta_{\alpha,\beta_\alpha})$ 10-2-00 1.17 1,.... (,,;\_)

13:20:00

ENVELOPE AMOUNT PAID 9.00

## ARIZONA NOTICE OF LOCATION (Lode Claim)

| NOTICE IS HEREBY GIVEN THAT PHELPS DODGE MINING COMPANY,