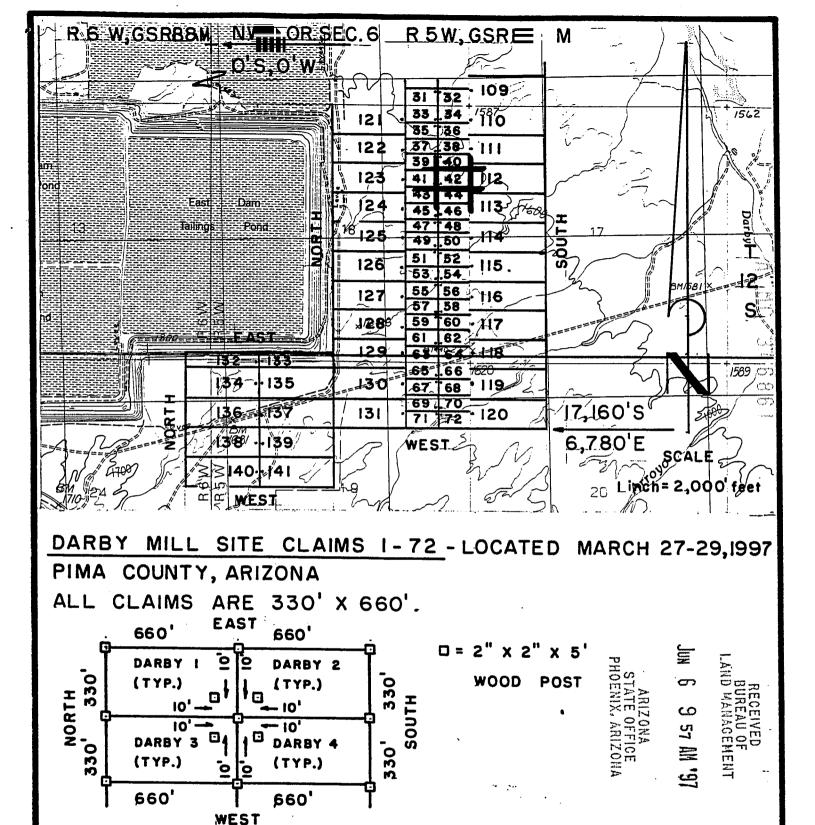

#### **CLAIM INDEX**

| SERIAL NUMBER | CLAIM NAME | CLAIMANT'S NAME         |
|---------------|------------|-------------------------|
| A MC 346820   | DARBY 1    | PHELPS DODGE MINING CO. |
| A MC 346821   | DARBY 2    | п                       |
| A MC 346822   | DARBY 3    | п                       |
| A MC 346823   | DARBY 4    | n                       |
| A MC 346824   | DARBY 5    | п                       |
| A MC 346825   | DARBY 6    | ii ii                   |
| A MC 346826   | DARBY 7    | и                       |
| A MC 346827   | DARBY 8    | ii ii                   |
| À MC 346828   | DARBY 9    | ti u                    |
| A MC 346829   | DARBY 10   | п                       |
| A MC 346830   | DARBY 11   | п                       |
| A MC 346831   | DARBY 12   | п                       |
| A MC 346832   | DARBY 13   | H . H                   |
| A MC 346833   | DARBY 14   | 11 ti                   |
| A MC 346834   | DARBY 15   | ii .                    |
| A MC 346835   | DARBY 16   | II II                   |
| A MC 346836   | DARBY 17   | п                       |
| A MC 346837   | DARBY 18   | II II                   |
| A MC 346838   | DARBY 19   | н                       |
| A MC 346839   | DARBY 20   | H II                    |
| A MC 346840   | DARBY 21   | и                       |
| A MC 346841   | DARBY 22   | п                       |
| A MC 346842   | DARBY 23   | H H                     |
| A MC 346843   | DARBY 24   | II II                   |

| A MC 346844 | DARBY 25 | u ·  | l F |
|-------------|----------|------|-----|
| A MC 346845 | DARBY 26 |      | "   |
| A MC 346846 | DARBY 27 | II . | 11  |
| A MC 346847 | DARBY 28 | ıı . | 11  |
| A MC 346848 | DARBY 29 | ıı . | H   |
| A MC 346849 | DARBY 30 | п    | 11  |
| A MC 346850 | DARBY 31 | n ·  | 11  |
| A MC 346851 | DARBY 32 | п    | tt  |
| A MC 346852 | DARBY 33 |      | 11  |
| A MC 346853 | DARBY 34 | п    | 11  |
| A MC 346854 | DARBY 35 | п    |     |
| A MC 346855 | DARBY 36 | п    | u   |
| A MC 346856 | DARBY 37 | п    | 11  |
| A MC 346857 | DARBY 38 | п    | 11  |
| A MC 346858 | DARBY 39 | п    | 11  |
| A MC 346859 | DARBY 40 | п    | 11  |
| A MC 346860 | DARBY 41 | ı    | 11  |
| A MC 346861 | DARBY 42 | п    | "   |
| A MC 346862 | DARBY 43 | п    | 11  |
| A MC 346863 | DARBY 44 | п    | 11  |
| A MC 346864 | DARBY 45 | II   | 11  |
| A MC 346865 | DARBY 46 | ıı   | 11  |
| A MC 346866 | DARBY 47 | 11   | 11  |
| A MC 346867 | DARBY 48 | п    | 11  |
| A MC 346868 | DARBY 49 | п    | II  |
| A MC 346869 | DARBY 50 | ıı   | 11  |
| A MC 346870 | DARBY 51 | н    | "   |
| A MC 346871 | DARBY 52 | п    | 11  |
| A MC 346872 | DARBY 53 | и    | t)  |
|             |          |      |     |