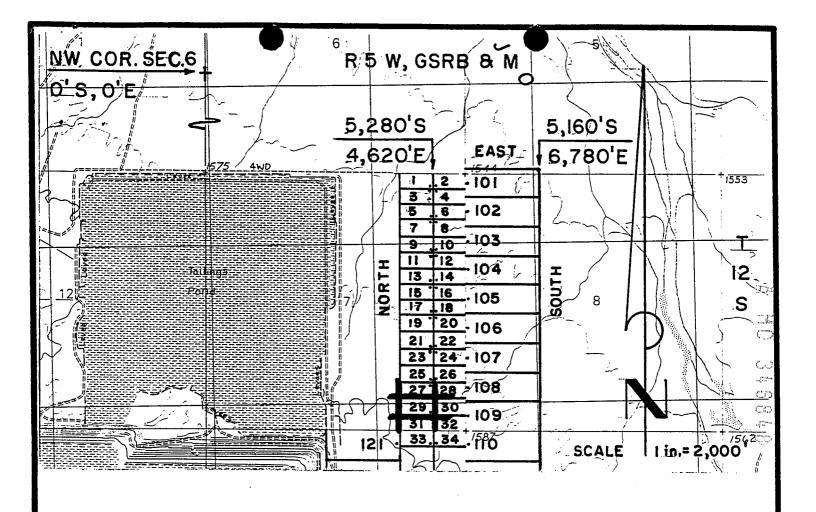

|
| Pherps bodge mining Company (Owner)                                                                                                                                                                                                                                                                                                                                                                                                                                                                                                                                                                                                                                                          |



DARBY MILL SITE CLAIMS 1-72 - LOCATED MARCH 27-29,1997 PIMA COUNTY, ARIZONA

ALL CLAIMS ARE 330' X 660'.



□ = 2" x 2" x 5'

WOOD POST

RECEIVED
BUREAU OF
LAND MANAGEMENT

JUN 6 9 55 M 97

ARIZONA
STATE OFFICE

PHELPS DODGE MINING COMPANY
P.O. DRAWER 9
AJO, ARIZONA 85321

ATTACHED TO AND

MADE A PART OF

DARBY M.S.29 LOCATION NOTICE

PAGE 2 OF 2

F. ANN RODRIGUEZ, RECORDER RECORDED BY: JEB

LAKEWOOD

DEPUT RECORDER

2012 ROOD

CO 80228

PHELPS DODGE EXPLORATION CORP D A STILL WELL 200 UNION BLVD STE 300



DOCKET: OF PAGES: PEDUENCE:

Z 97080717 05/27/97

LOCATN

13:20:00

**ENVELOPE** AMOUNT PAID

9.00

7.

- Jr

 $(\underline{\lambda}_{i_1,i_2,j_3})$ of State  $U_{ij}^{-1}$  $f_{n,n,n}^{(\star,\bullet)}(f_{n,n}^{\bullet}),$  $\omega_{[2d]}^{Pass}$ 6.50

10553

590

#### ARIZONA NOTICE