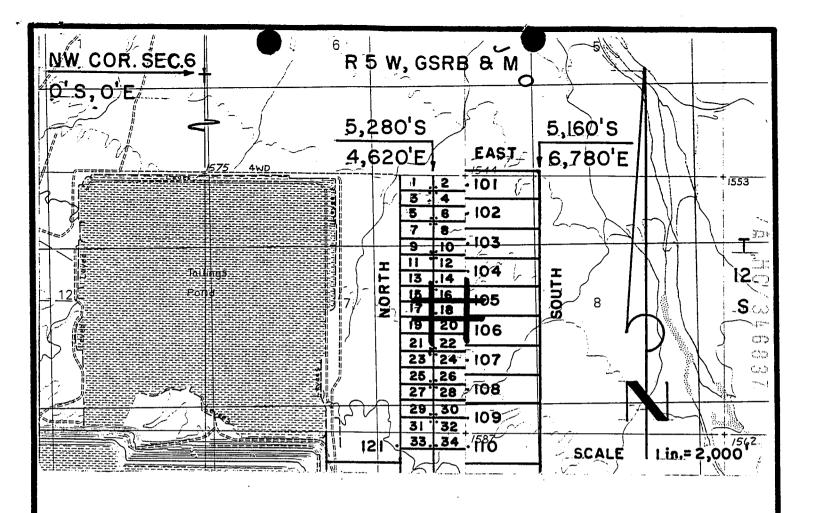

Box Number= AZ15149

Claim Begin-End: AMC346820-AMC347086

1 Initial Receipt

Date Prepared:

February 10, 1998

Lead A MC Number:

A MC 346820

Ending A MC Number: A MC 347086

#### **CLAIM INDEX**

| SERIAL NUMBER | CLAIM NAME | CLAIMANT'S NAME         |
|---------------|------------|-------------------------|
| A MC 346820   | DARBY 1    | PHELPS DODGE MINING CO. |
| A MC 346821   | DARBY 2    | п                       |
| A MC 346822   | DARBY 3    | п                       |
| A MC 346823   | DARBY 4    | n                       |
| A MC 346824   | DARBY 5    | п                       |
| A MC 346825   | DARBY 6    | ii ii                   |
| A MC 346826   | DARBY 7    | и                       |
| A MC 346827   | DARBY 8    | ii ii                   |
| À MC 346828   | DARBY 9    | ti u                    |
| A MC 346829   | DARBY 10   | п                       |
| A MC 346830   | DARBY 11   | п                       |
| A MC 346831   | DARBY 12   | п                       |
| A MC 346832   | DARBY 13   | H . H                   |
| A MC 346833   | DARBY 14   | 11 ti                   |
| A MC 346834   | DARBY 15   | ii .                    |
| A MC 346835   | DARBY 16   | II II                   |
| A MC 346836   | DARBY 17   | п                       |
| A MC 346837   | DARBY 18   | II II                   |
| A MC 346838   | DARBY 19   | н                       |
| A MC 346839   | DARBY 20   | H II                    |
| A MC 346840   | DARBY 21   | и                       |
| A MC 346841   | DARBY 22   | п                       |
| A MC 346842   | DARBY 23   | H H                     |
| A MC 346843   | DARBY 24   | II II                   |