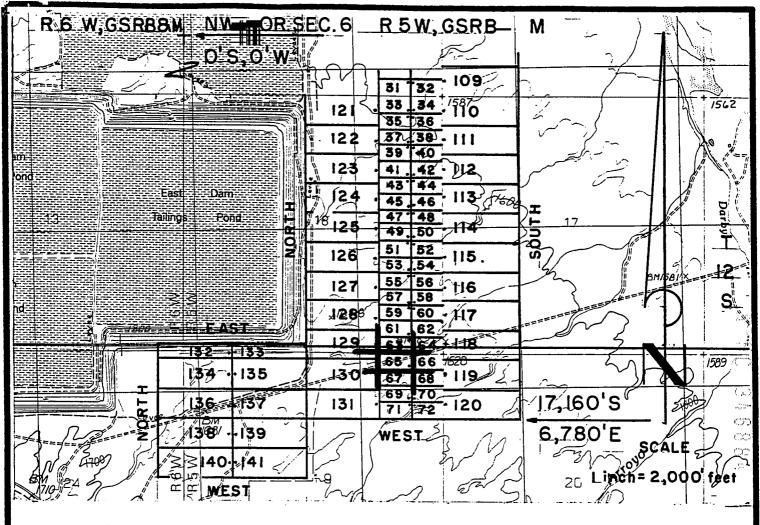

#### **CLAIM INDEX**

| SERIAL NUMBER | CLAIM NAME | CLAIMANT'S NAME         |
|---------------|------------|-------------------------|
| A MC 346820   | DARBY 1    | PHELPS DODGE MINING CO. |
| A MC 346821   | DARBY 2    | п                       |
| A MC 346822   | DARBY 3    | п                       |
| A MC 346823   | DARBY 4    | n                       |
| A MC 346824   | DARBY 5    | п                       |
| A MC 346825   | DARBY 6    | ii ii                   |
| A MC 346826   | DARBY 7    | и                       |
| A MC 346827   | DARBY 8    | ii ii                   |
| À MC 346828   | DARBY 9    | ti u                    |
| A MC 346829   | DARBY 10   | п                       |
| A MC 346830   | DARBY 11   | п                       |
| A MC 346831   | DARBY 12   | п                       |
| A MC 346832   | DARBY 13   | H . H                   |
| A MC 346833   | DARBY 14   | 11 ti                   |
| A MC 346834   | DARBY 15   | ii .                    |
| A MC 346835   | DARBY 16   | II II                   |
| A MC 346836   | DARBY 17   | п                       |
| A MC 346837   | DARBY 18   | II II                   |
| A MC 346838   | DARBY 19   | н                       |
| A MC 346839   | DARBY 20   | H II                    |
| A MC 346840   | DARBY 21   | и                       |
| A MC 346841   | DARBY 22   | п                       |
| A MC 346842   | DARBY 23   | H H                     |
| A MC 346843   | DARBY 24   | II II                   |