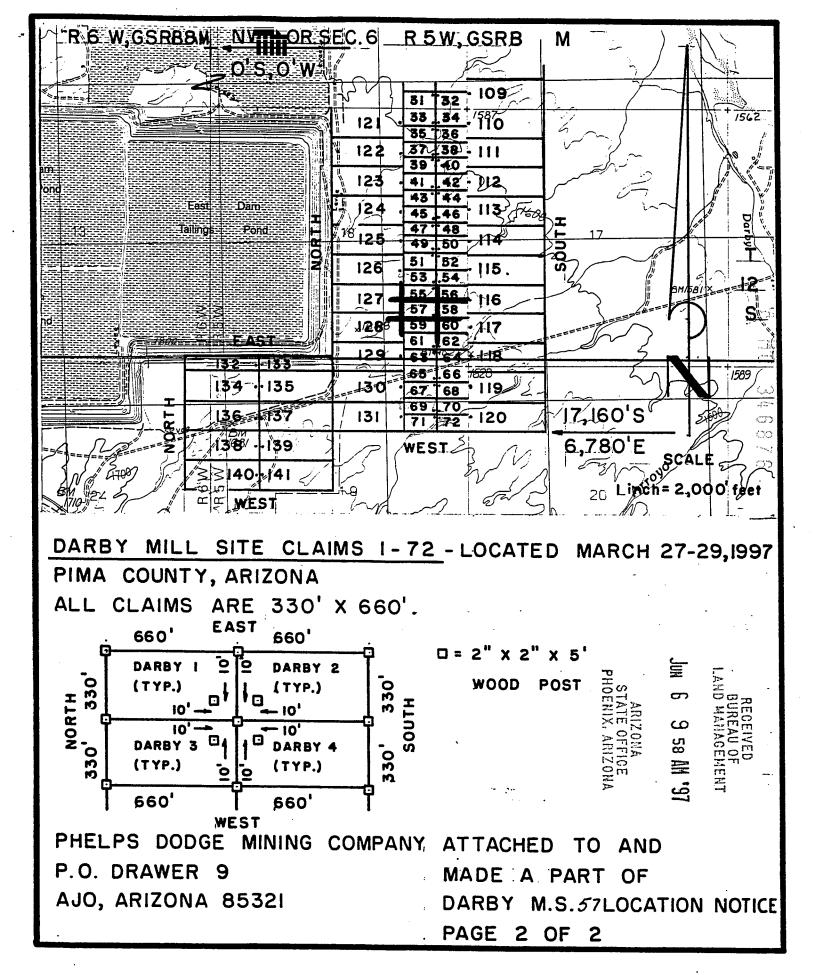

#### **CLAIM INDEX**

| SERIAL NUMBER | CLAIM NAME | CLAIMANT'S NAME         |
|---------------|------------|-------------------------|
| A MC 346820   | DARBY 1    | PHELPS DODGE MINING CO. |
| A MC 346821   | DARBY 2    | п                       |
| A MC 346822   | DARBY 3    | п                       |
| A MC 346823   | DARBY 4    | n                       |
| A MC 346824   | DARBY 5    | п                       |
| A MC 346825   | DARBY 6    | ii ii                   |
| A MC 346826   | DARBY 7    | и                       |
| A MC 346827   | DARBY 8    | ii ii                   |
| À MC 346828   | DARBY 9    | ti u                    |
| A MC 346829   | DARBY 10   | п                       |
| A MC 346830   | DARBY 11   | п                       |
| A MC 346831   | DARBY 12   | п                       |
| A MC 346832   | DARBY 13   | H . H                   |
| A MC 346833   | DARBY 14   | 11 ti                   |
| A MC 346834   | DARBY 15   | ii .                    |
| A MC 346835   | DARBY 16   | II II                   |
| A MC 346836   | DARBY 17   | п                       |
| A MC 346837   | DARBY 18   | II II                   |
| A MC 346838   | DARBY 19   | н                       |
| A MC 346839   | DARBY 20   | H II                    |
| A MC 346840   | DARBY 21   | и                       |
| A MC 346841   | DARBY 22   | п                       |
| A MC 346842   | DARBY 23   | H H                     |
| A MC 346843   | DARBY 24   | II II                   |