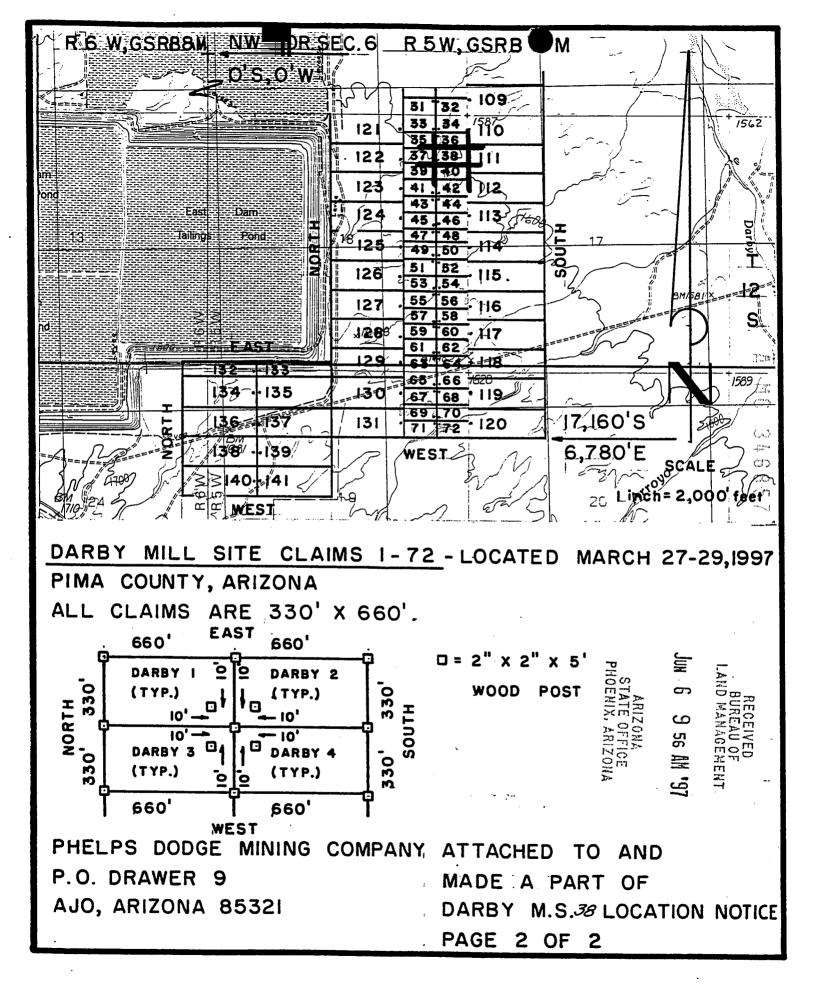

|
| North side of the mill site. The location monument is in       |
| Section 18, Township 12S, Range 5W, G&SRB&M,                   |
| Arizona                                                        |

| The undersigned claims the ground as set forth attached U.S.G.S. topographic map or sketch. | on the     |
|---------------------------------------------------------------------------------------------|------------|
| Located, dated and posted on the ground this                                                | 77 = = day |
| of MARCH, 1997. Time: 093)                                                                  | XFE O Z    |

Phelps Dodge Mining Company (Qwner)

Richard A. Burns (Agent)

7....7811 س وي. ساندس (")  $\{\zeta_{n}\delta_{n}\}$ # 120 m  $\ell_{mi}^{mapa} >$ CC1...!")



F. ANN RODRIGUEZ, RECORDER RECORDED BY: JEB

DEPUTY -RDER 2012 ROOD

\* PHELPS DODGE EXPLORATION CORP

D A STILLWELL . 200 UNION BLVD STE 300 LAKEWOOD CO 80228



DOCKET: 10553 PAGE: NO PAGES: SEUDENCE: 608 2 97080726 05/27/97 LOCATN 13:20:00

ENVELOPE AMOUNT PAID 9.00

#### ARIZONA NOTICE OF LOCATION (Mill Site Claim)

| Notice is hereby given that Phelps Dodge Mining Company, A division of Phelps Dodge Corporation, whose mailing address is P. O. Drawer 9, Ajo, AZ 85321 by its undersigned agent, makes this location of the DARBY 39 mill site claim in the Unknown Mining District, County of Pima , State of Arizona, and hereby declares and publishes as a legal notice that it is the proprietor of a vein or lode claim, or mine, or the owner of a quartz mill or reduction works, and has a valid