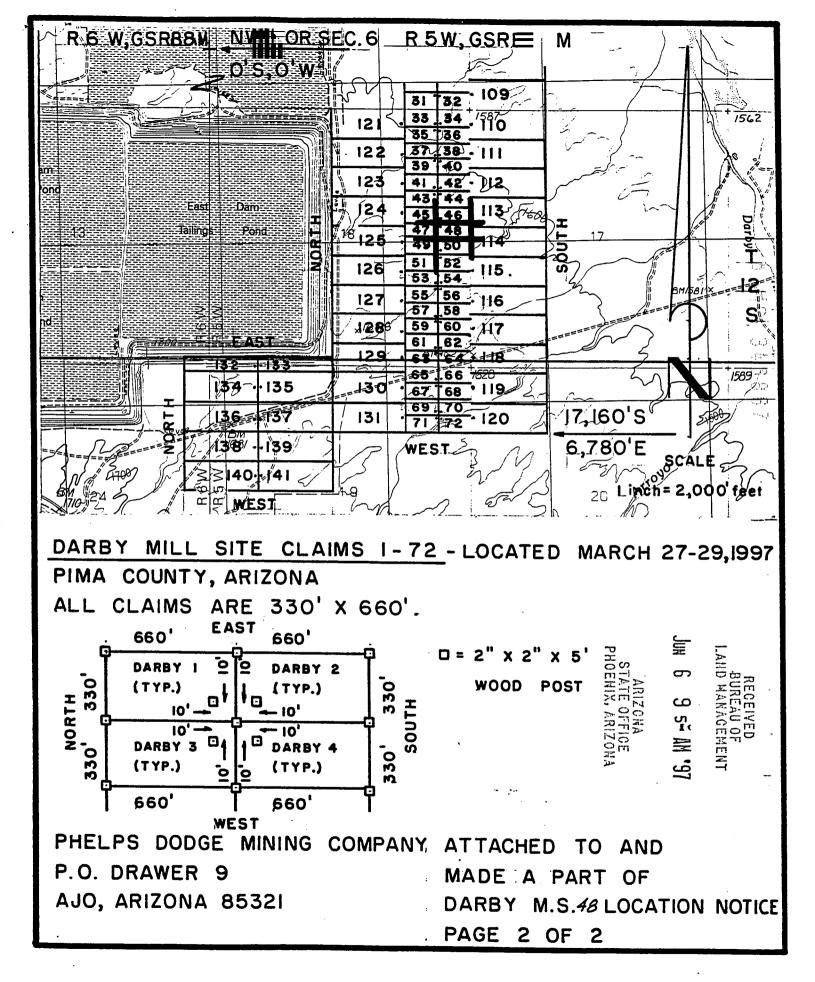

#### **CLAIM INDEX**

| SERIAL NUMBER | CLAIM NAME | CLAIMANT'S NAME         |
|---------------|------------|-------------------------|
| A MC 346820   | DARBY 1    | PHELPS DODGE MINING CO. |
| A MC 346821   | DARBY 2    | п                       |
| A MC 346822   | DARBY 3    | п                       |
| A MC 346823   | DARBY 4    | n                       |
| A MC 346824   | DARBY 5    | п                       |
| A MC 346825   | DARBY 6    | ii ii                   |
| A MC 346826   | DARBY 7    | и                       |
| A MC 346827   | DARBY 8    | ii ii                   |
| À MC 346828   | DARBY 9    | ti u                    |
| A MC 346829   | DARBY 10   | п                       |
| A MC 346830   | DARBY 11   | п                       |
| A MC 346831   | DARBY 12   | п                       |
| A MC 346832   | DARBY 13   | H . H                   |
| A MC 346833   | DARBY 14   | 11 ti                   |
| A MC 346834   | DARBY 15   | ii .                    |
| A MC 346835   | DARBY 16   | II II                   |
| A MC 346836   | DARBY 17   | п                       |
| A MC 346837   | DARBY 18   | II II                   |
| A MC 346838   | DARBY 19   | н                       |
| A MC 346839   | DARBY 20   | H II                    |
| A MC 346840   | DARBY 21   | и                       |
| A MC 346841   | DARBY 22   | п                       |
| A MC 346842   | DARBY 23   | H H                     |
| A MC 346843   | DARBY 24   | II II                   |