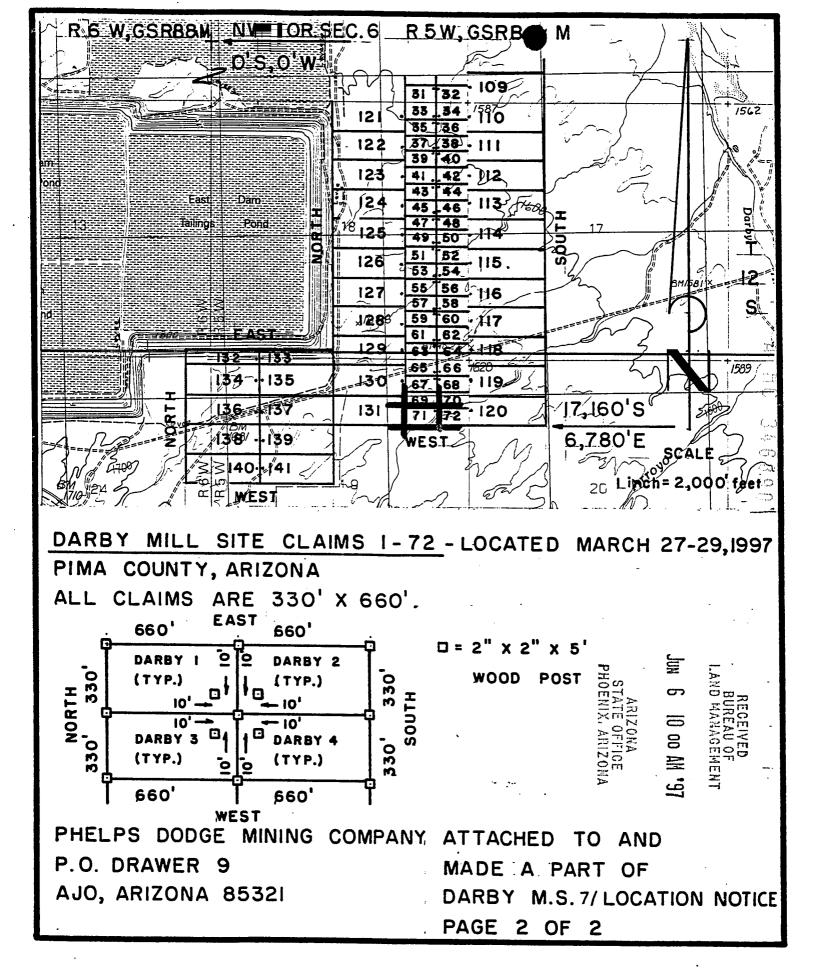

#### **CLAIM INDEX**

| SERIAL NUMBER | CLAIM NAME | CLAIMANT'S NAME         |
|---------------|------------|-------------------------|
| A MC 346820   | DARBY 1    | PHELPS DODGE MINING CO. |
| A MC 346821   | DARBY 2    | п                       |
| A MC 346822   | DARBY 3    | п                       |
| A MC 346823   | DARBY 4    | n                       |
| A MC 346824   | DARBY 5    | п                       |
| A MC 346825   | DARBY 6    | ii ii                   |
| A MC 346826   | DARBY 7    | и                       |
| A MC 346827   | DARBY 8    | ii ii                   |
| À MC 346828   | DARBY 9    | ti u                    |
| A MC 346829   | DARBY 10   | п                       |
| A MC 346830   | DARBY 11   | п                       |
| A MC 346831   | DARBY 12   | п                       |
| A MC 346832   | DARBY 13   | H . H                   |
| A MC 346833   | DARBY 14   | 11 ti                   |
| A MC 346834   | DARBY 15   | ii .                    |
| A MC 346835   | DARBY 16   | II II                   |
| A MC 346836   | DARBY 17   | п                       |
| A MC 346837   | DARBY 18   | II II                   |
| A MC 346838   | DARBY 19   | н                       |
| A MC 346839   | DARBY 20   | H II                    |
| A MC 346840   | DARBY 21   | и                       |
| A MC 346841   | DARBY 22   | п                       |
| A MC 346842   | DARBY 23   | H H                     |
| A MC 346843   | DARBY 24   | II II                   |