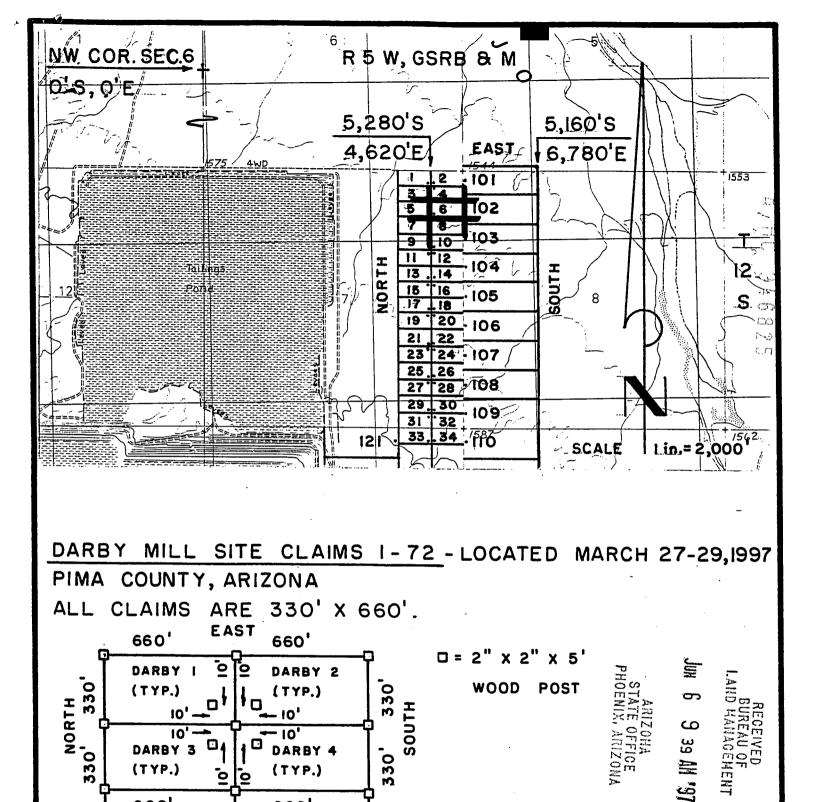

#### **CLAIM INDEX**

| SERIAL NUMBER | CLAIM NAME | CLAIMANT'S NAME         |
|---------------|------------|-------------------------|
| A MC 346820   | DARBY 1    | PHELPS DODGE MINING CO. |
| A MC 346821   | DARBY 2    | п                       |
| A MC 346822   | DARBY 3    | п                       |
| A MC 346823   | DARBY 4    | n                       |
| A MC 346824   | DARBY 5    | п                       |
| A MC 346825   | DARBY 6    | ii ii                   |
| A MC 346826   | DARBY 7    | и                       |
| A MC 346827   | DARBY 8    | ii ii                   |
| À MC 346828   | DARBY 9    | ti u                    |
| A MC 346829   | DARBY 10   | п                       |
| A MC 346830   | DARBY 11   | п                       |
| A MC 346831   | DARBY 12   | п                       |
| A MC 346832   | DARBY 13   | H . H                   |
| A MC 346833   | DARBY 14   | 11 ti                   |
| A MC 346834   | DARBY 15   | ii .                    |
| A MC 346835   | DARBY 16   | II II                   |
| A MC 346836   | DARBY 17   | п                       |
| A MC 346837   | DARBY 18   | II II                   |
| A MC 346838   | DARBY 19   | н                       |
| A MC 346839   | DARBY 20   | H II                    |
| A MC 346840   | DARBY 21   | и                       |
| A MC 346841   | DARBY 22   | п                       |
| A MC 346842   | DARBY 23   | H H                     |
| A MC 346843   | DARBY 24   | II II                   |