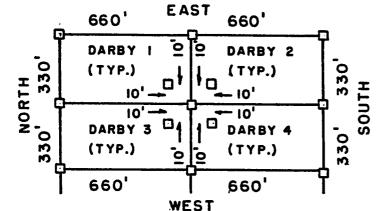

hin the boundaries of the mill site. The location monument is situated approximately 9560 feet South and 4630 feet East corner of Section 6 , Township 12S , 5W , G&SRB&M, Arizona. The location monument is at West end of the mill site and is 10 feet from the end, 650 \_\_\_ feet from the East end, 10 feet from the South side, and 320 feet from the North side of the mill site. The location monument is in 7 , Township 12S , Range 5W , G&SRB&M, Arizona. H0 S The undersigned claims the ground as set forth on the 9 51 TE OFFI ARIZONA ARIZONA attached U.S.G.S. topographic map or sketch.

Located, dated and posted on the ground this

of MARCH , 1997 . Time: 082/ Phelps Dodge Mining Company (Owner)

RECEIVED BUREAU OF AND MANAGEMENT

( 16 , Prom

CT;

... Page

0.09



ALL CLAIMS ARE 330' X 660'.



□ = 2" x 2" x 5'

WOOD POST

LAND MANAGEMENT

JUN 6 9 54 MM 97

ARIZONA
STATE OFFICE
PHOENIX, ARIZONA

PHELPS DODGE MINING COMPANY ATTACHED TO AND P.O. DRAWER 9 MADE A PART OF AJO, ARIZONA 85321 DARBY M.S.Z&LOCAT

ATTACHED TO AND
MADE A PART OF
DARBY M.S.Z&LOCATION NOTICE
PAGE 2 OF 2

RECORDED BY: JEB

LAKEWOOD

DEFU RECORDER 2012

ROOD

CO 80228

W PHELPS DODGE EXPLORATION CORP D A STILLWELL 200 UNION BLVD STE 300



PAGE: OF PAGES:

2 97080714 05/27/97

584

LOCATN

13:20:00

ENVELOPE AMOUNT PAID \$ 9.00

## ARIZONA NOTICE OF LOCATION (Mill Site Claim)

| Notice is hereby given that Phelps Dodge Mining Company, A division of Phelps Dodge Corporation, whose mailing address is P. O. Drawer 9, Ajo, AZ 85321 by its undersigned agent, makes this location of the DARBY 27 mill site claim in t