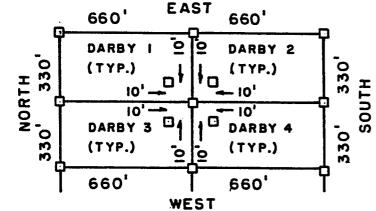

|
| Pherps bodge mining Company (Owner)                                                                                                                                                                                                                                                                                                                                                                                                                                                                                                                                                                                                                                                          |



DARBY MILL SITE CLAIMS 1-72 - LOCATED MARCH 27-29,1997 PIMA COUNTY, ARIZONA

ALL CLAIMS ARE 330' X 660'.



□ = 2" x 2" x 5'

WOOD POST

RECEIVED
BUREAU OF
LAND MANAGEMENT

JUN 6 9 55 M 97

ARIZONA
STATE OFFICE

PHELPS DODGE MINING COMPANY
P.O. DRAWER 9
AJO, ARIZONA 85321

ATTACHED TO AND

MADE A PART OF

DARBY M.S.29 LOCATION NOTICE

PAGE 2 OF 2

F. ANN RODRIGUEZ, RECORDER RECORDED BY: JEB

LAKEWOOD

DEPUT RECORDER

2012 ROOD

CO 80228

PHELPS DODGE EXPLORATION CORP D A STILL WELL 200 UNION BLVD STE 300



DOCKET: OF PAGES: PEDUENCE:

Z 97080717 05/27/97

LOCATN

13:20:00

**ENVELOPE** AMOUNT PAID

9.00

7.

- Jr

 $(\underline{\lambda}_{i_1,i_2,j_3})$ of State  $U_{ij}^{-1}$  $f_{n,n,n}^{(\star,\bullet)}(f_{n,n}^{\bullet}),$  $\omega_{[2d]}^{Pass}$ 6.50

10553

590

#### ARIZONA NOTICE OF LOCATION (Mill Site Claim)

| Notice is hereby given that Phelps Dodge Mining Company, A division of Phe