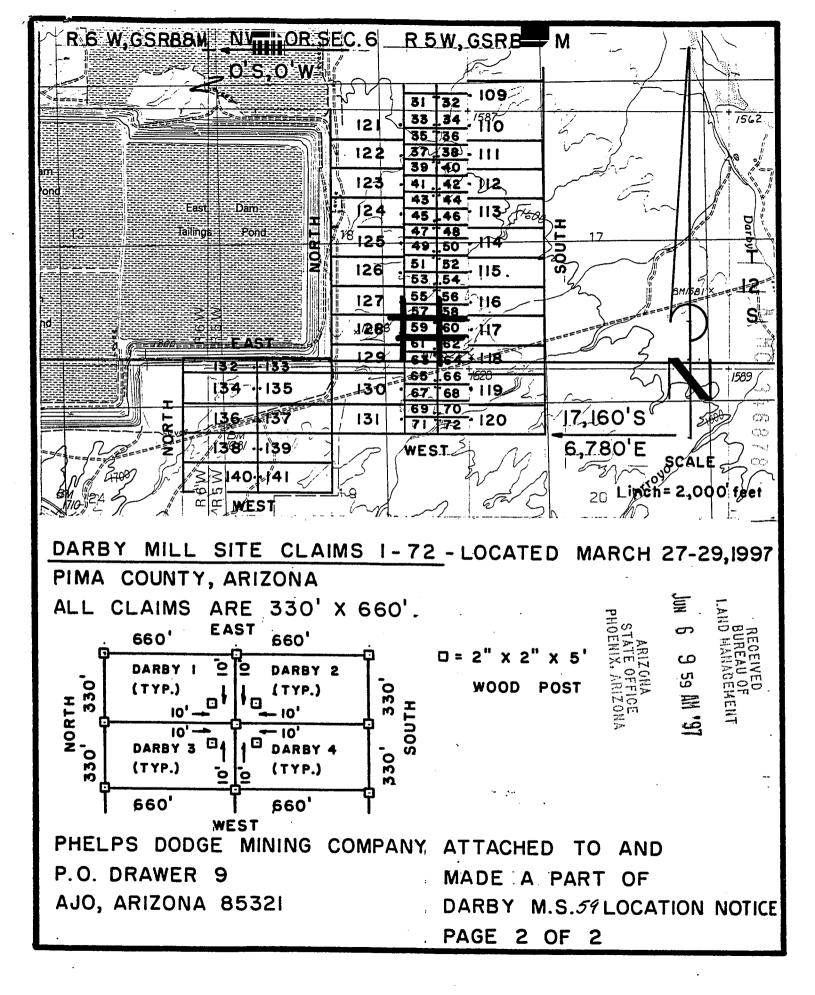

#### **CLAIM INDEX**

| SERIAL NUMBER | CLAIM NAME | CLAIMANT'S NAME         |
|---------------|------------|-------------------------|
| A MC 346820   | DARBY 1    | PHELPS DODGE MINING CO. |
| A MC 346821   | DARBY 2    | п                       |
| A MC 346822   | DARBY 3    | п                       |
| A MC 346823   | DARBY 4    | n                       |
| A MC 346824   | DARBY 5    | п                       |
| A MC 346825   | DARBY 6    | ii ii                   |
| A MC 346826   | DARBY 7    | и                       |
| A MC 346827   | DARBY 8    | ii ii                   |
| À MC 346828   | DARBY 9    | ti u                    |
| A MC 346829   | DARBY 10   | п                       |
| A MC 346830   | DARBY 11   | п                       |
| A MC 346831   | DARBY 12   | п                       |
| A MC 346832   | DARBY 13   | H . H                   |
| A MC 346833   | DARBY 14   | 11 ti                   |
| A MC 346834   | DARBY 15   | ii .                    |
| A MC 346835   | DARBY 16   | II II                   |
| A MC 346836   | DARBY 17   | п                       |
| A MC 346837   | DARBY 18   | II II                   |
| A MC 346838   | DARBY 19   | н                       |
| A MC 346839   | DARBY 20   | H II                    |
| A MC 346840   | DARBY 21   | и                       |
| A MC 346841   | DARBY 22   | п                       |
| A MC 346842   | DARBY 23   | H H                     |
| A MC 346843   | DARBY 24   | II II                   |