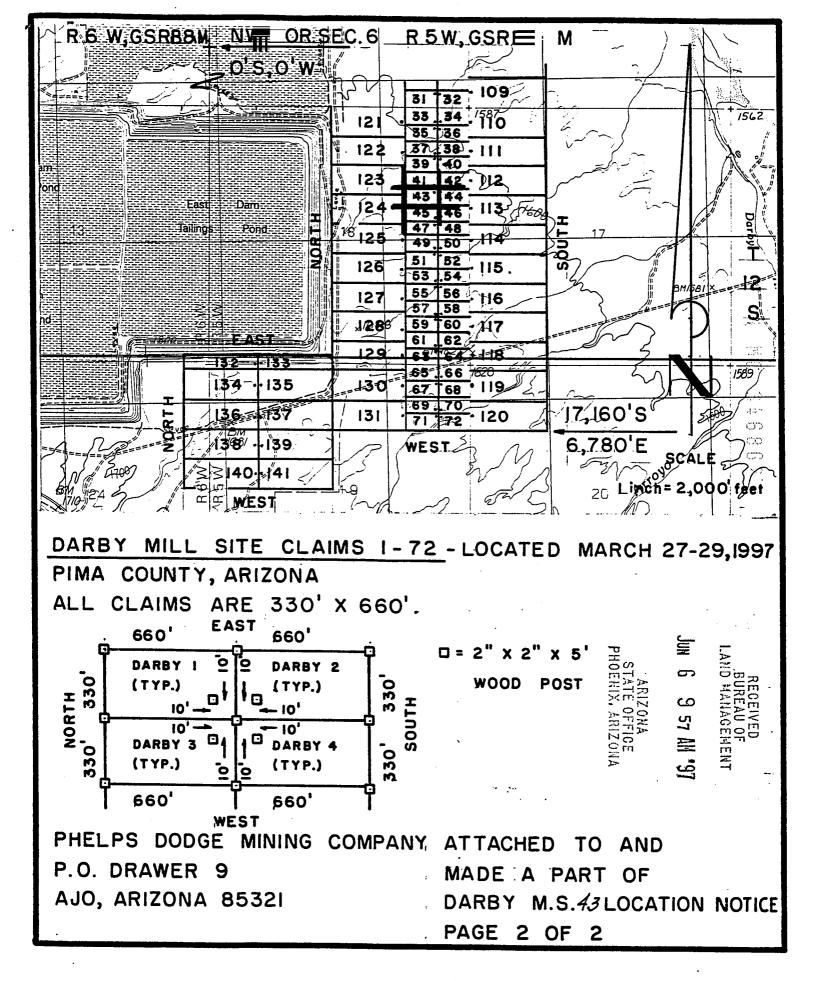

#### **CLAIM INDEX**

| SERIAL NUMBER | CLAIM NAME | CLAIMANT'S NAME         |
|---------------|------------|-------------------------|
| A MC 346820   | DARBY 1    | PHELPS DODGE MINING CO. |
| A MC 346821   | DARBY 2    | п                       |
| A MC 346822   | DARBY 3    | п                       |
| A MC 346823   | DARBY 4    | n                       |
| A MC 346824   | DARBY 5    | п                       |
| A MC 346825   | DARBY 6    | ii ii                   |
| A MC 346826   | DARBY 7    | и                       |
| A MC 346827   | DARBY 8    | ii ii                   |
| À MC 346828   | DARBY 9    | ti u                    |
| A MC 346829   | DARBY 10   | п                       |
| A MC 346830   | DARBY 11   | п                       |
| A MC 346831   | DARBY 12   | п                       |
| A MC 346832   | DARBY 13   | H . H                   |
| A MC 346833   | DARBY 14   | 11 ti                   |
| A MC 346834   | DARBY 15   | ii .                    |
| A MC 346835   | DARBY 16   | II II                   |
| A MC 346836   | DARBY 17   | п                       |
| A MC 346837   | DARBY 18   | II II                   |
| A MC 346838   | DARBY 19   | н                       |
| A MC 346839   | DARBY 20   | H II                    |
| A MC 346840   | DARBY 21   | и                       |
| A MC 346841   | DARBY 22   | п                       |
| A MC 346842   | DARBY 23   | H H                     |
| A MC 346843   | DARBY 24   | II II                   |

| A MC 346844 | DARBY 25 | u ·  | l F |
|-------------|----------|------|-----|
| A MC 346845 | DARBY 26 |      | "   |
| A MC 346846 | DARBY 27 | II . | 11  |
| A MC 346847 | DARBY 28 | ıı . | 11  |
| A MC 346848 | DARBY 29 | ıı . | H   |
| A MC 346849 | DARBY 30 | п    | 11  |
| A MC 346850 | DARBY 31 | n ·  | 11  |
| A MC 346851 | DARBY 32 | п    | tt  |
| A MC 346852 | DARBY 33 |      | 11  |
| A MC 346853 | DARBY 34 | п    | 11  |
| A MC 346854 | DARBY 35 | п    |     |
| A MC 346855 | DARBY 36 | п    | u   |
| A MC 346856 | DARBY 37 | п    | 11  |
| A MC 346857 | DARBY 38 | п    | 11  |
| A MC 346858 | DARBY 39 | п    | 11  |
| A MC 346859 | DARBY 40 | п    | 11  |
| A MC 346860 | DARBY 41 | ı    | 11  |
| A MC 346861 | DARBY 42 | п    | "   |
| A MC 346862 | DARBY 43 | п    | 11  |
| A MC 346863 | DARBY 44 | п    | 11  |
| A MC 346864 | DARBY 45 | II   | 11  |
| A MC 346865 | DARBY 46 | ıı   | 11  |
| A MC 346866 | DARBY 47 | 11   | 11  |
| A MC 346867 | DARBY 48 | п    | 11  |
| A MC 346868 | DARBY 49 | п    | II  |
| A MC 346869 | DARBY 50 | ıı   | 11  |
| A MC 346870 | DARBY 51 | н    | "   |
| A MC 346871 | DARBY 52 | п    | 11  |
| A MC 346872 | DARBY 53 | и    | t)  |
|             |          |      |     |