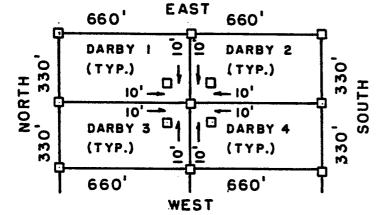

|
| South side of the mill site. The location monument is in                                         |
| Section 7 , Township 12S , Range 5W , G&SRB&M.                                                   |
| Arizona                                                                                          |

| The undersigned claims the ground as set forth on the attached U.S.G.S. topographic map or sketch. |     |
|----------------------------------------------------------------------------------------------------|-----|
| Located, dated and posted on the ground this 2755 of MARCH , 1997 . Time: 0804                     | dấy |

Phelps Dodge Mining Company Towner) &



DARBY MILL SITE CLAIMS 1-72 - LOCATED MARCH 27-29,1997 PIMA COUNTY, ARIZONA

ALL CLAIMS ARE 330' X 660'.



□ = 2" x 2" x 5'

WOOD POST

LAND MANAGEMENT

JUN 6 9 55 AN 97

ARIZONA
STATE OFFICE

PHELPS DODGE MINING COMPANY ATTACHED TO AND P.O. DRAWER 9 MADE A PART OF AJO, ARIZONA 8532I DARBY M.S.31 LOCAT

MADE A PART OF
DARBY M.S.31 LOCATION NOTICE
PAGE 2 OF 2

RODRIGUEZ, RECORDER RECORDED BY: JEB

LAKEWOOD

DEPUTY == DRDER 2012 ROOD

CO 80228

PHELPS DODGE EXPLORATION CORP P A STILLWELL ; 200 UNION BLVD STE 300



DOCKET: PAGES: SEUTHINCE:

594 2 97080719 05/27/97

10553

13:20:00

ENVELOPE AMOUNT PAID

LOCATN

9.00

#### ARIZONA NOTICE OF LOCATION (Mill Site Claim)

Notice is hereby given that Phelps Dodge Mining Company, A division of Phelps Dodge Corporation, whose mailing address is P. O. Drawer 9, Ajo, AZ 85321 by its undersigned agent, makes this location of the DARBY 32 mill site claim