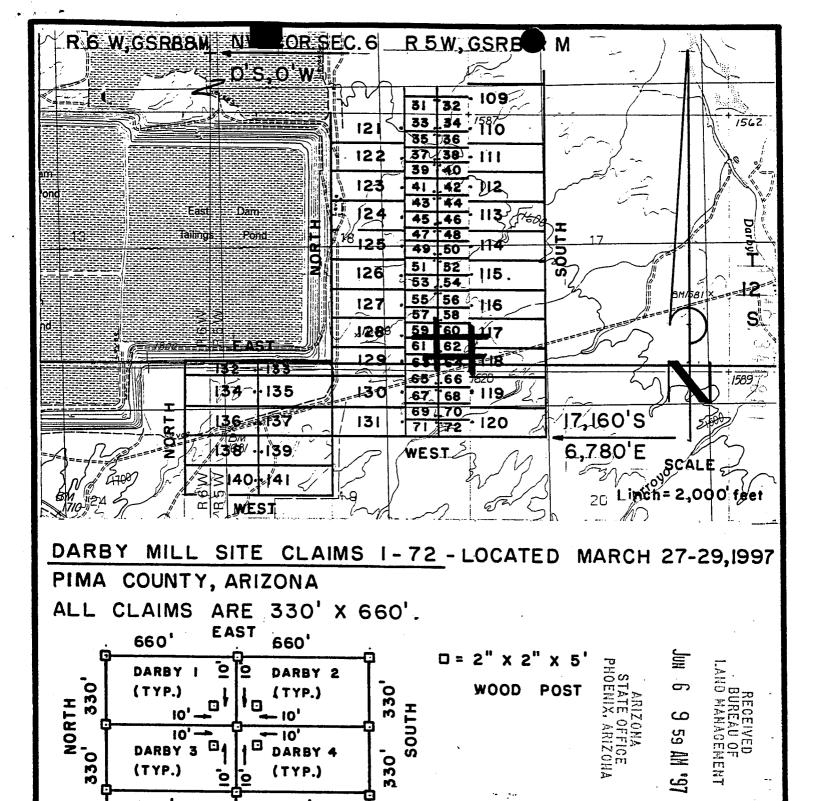

|
| Phelps Dodge Mining Company (Owner)                                                                                                                                                                                                                                                                                                                                                                                                                                                                                                                                                                                                     |

Richard A. Burns (Agent)

10553

 $|||_{L_{10}L_{10}}||$ (1000)  $\{ _{n_{1},n}^{n_{1}n_{2},n_{2}}\}$ 

ege agai

and the (")



P.O. DRAWER 9 AJO, ARIZONA 85321

660'

PHELPS DODGE MINING COMPANY, ATTACHED TO AND MADE A PART OF DARBY M.S. & Z LOCATION NOTICE PAGE 2 OF 2

WEST

660'

200°

LAKEWOOD

DEPUTY 2012

UNION BLVD STE 300

CO

RECORDER ROOD PHELPS DODGE EXPLORATION CORP D A STILLWELL

80228

DECKET: NU. OF PAGES: SEQUENCE:

2 97080750 05/27/97

LOCATN

13:20:00

ENVELOPE AMOUNT PAID

9.00

T.Ja

..... 494.4 .... 101 .... 101

(...) CD(0.00) CO 1900

10553 656

## ARIZONA NOTICE OF LOCATION (Mill Site Claim)

| Notice is hereby given that Phelps Dodge Mining Company, A division of Phelps Dodge Corporation, whose mailing address is P. O. Drawer 9, Ajo, AZ 85321 by its undersigned agent, makes this location of the DARBY 63 mill site claim in the Unknown Mining District, County of Pima , State of Arizona, and