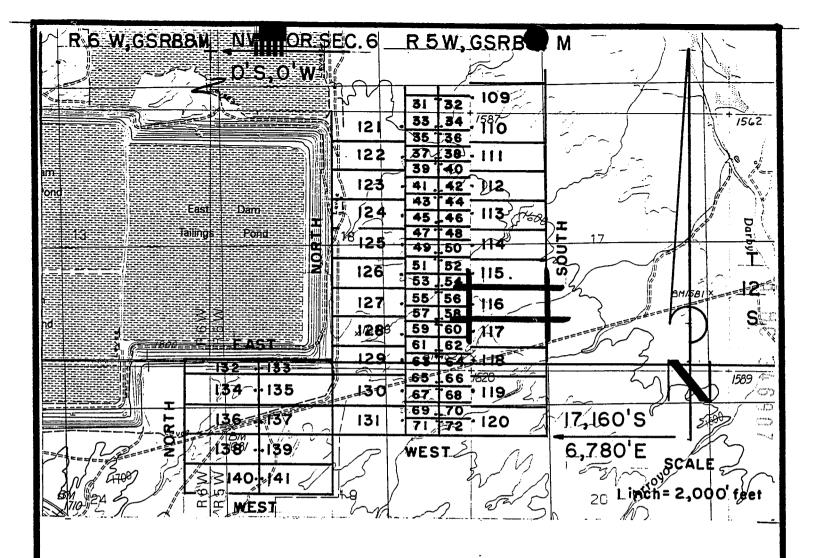

attached to a copy of this Notice of Location filed in the office of the    |
| County Recorder, Pima County, Tucson , Arizona.                             |
| The claim has been monumented in accordance with State and Federal          |
| law. Corner and location monuments are substantial posts projecting at      |
| least four feet above the ground.                                           |
| Located, dated, and posted on the ground this $de$ day of $de$              |
| MAR, 1997.                                                                  |
| Witness PHELPS DODGE MINING COMPANY (Owner)                                 |
| The Total Traces There's bonde Mining Committee (Owner)                     |
|                                                                             |



DARBY LODE CLAIMS 101-120-LOCATED MARCH 26,1997
PIMA COUNTY, ARIZONA
ALL CLAIMS SHOWN ARE 600' X 1,500'.



PHELPS DODGE MINING COMPANY
P.O. DRAWER 9
AJO, ARIZONA 85321

ATTACHED TO AND
MADE A PART OF
DARBY // LOCATION NOTICE
PAGE 2 OF 2

듩

10 02 AM '91

RECEIVED BUREAU OF LAND MANAGEMENT F. ANN RODRIGUEZ, RECORDER RECORDED BY: JEB

> DEPUTY CORDER

ROOD

2012

W THE DODGE EXPLORATION CORP D' A STILLWELL 200 - UNION BLVD STE 300 LAKEWOOD CD 80228



DOCKET: PAGE PAGES: SEULENCE:

708 2 97080776 05/27/97 13:20:00

**ENVELOPE** AMOUNT PAID

LOCATN

9.00

10553

## ARIZONA NOTICE OF LOCATION (Lode Claim)

| ·                                                                           |
|-----------------------------------------------------------------------------|
| NOTICE IS HEREBY GIVEN TH