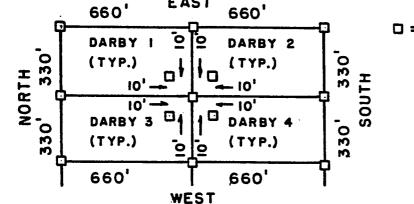

#### **CLAIM INDEX**

| SERIAL NUMBER | CLAIM NAME | CLAIMANT'S NAME         |
|---------------|------------|-------------------------|
| A MC 346820   | DARBY 1    | PHELPS DODGE MINING CO. |
| A MC 346821   | DARBY 2    | п                       |
| A MC 346822   | DARBY 3    | п                       |
| A MC 346823   | DARBY 4    | n                       |
| A MC 346824   | DARBY 5    | п                       |
| A MC 346825   | DARBY 6    | ii ii                   |
| A MC 346826   | DARBY 7    | и                       |
| A MC 346827   | DARBY 8    | ii ii                   |
| À MC 346828   | DARBY 9    | ti u                    |
| A MC 346829   | DARBY 10   | п                       |
| A MC 346830   | DARBY 11   | п                       |
| A MC 346831   | DARBY 12   | п                       |
| A MC 346832   | DARBY 13   | H . H                   |
| A MC 346833   | DARBY 14   | 11 ti                   |
| A MC 346834   | DARBY 15   | ii .                    |
| A MC 346835   | DARBY 16   | II II                   |
| A MC 346836   | DARBY 17   | п                       |
| A MC 346837   | DARBY 18   | II II                   |
| A MC 346838   | DARBY 19   | н                       |
| A MC 346839   | DARBY 20   | H II                    |
| A MC 346840   | DARBY 21   | и                       |
| A MC 346841   | DARBY 22   | п                       |
| A MC 346842   | DARBY 23   | H H                     |
| A MC 346843   | DARBY 24   | II II                   |