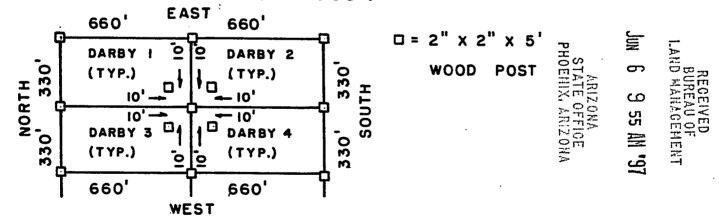

| VED<br>U OF<br>GEMENT          |
| D's Dal                                                                                                                                                                                                                                                                                                                                                                                                                                                                                                                                                                                                                                   |                                |

10553 584



ALL CLAIMS ARE 330' X 660'.



PHELPS DODGE MINING COMPANY
P.O. DRAWER 9
AJO, ARIZONA 85321

ATTACHED TO AND
MADE A PART OF
DARBY M.S.Z7 LOCATION NOTICE
PAGE 2 OF 2

RECORDED BY: JEB

DEPL RECORDER 2012 ROOD

PHELPS DODGE EXPLORATION CORP D A STILLWELL 200 UNION BLVD STE 300 LAKEWOOD CO 80228



DOCKET: 10553
PAGE: 586
DOCKET: 10553
PAGE: 586
DOCKET: 10553
PAGE: 586
DOCKET: 10553
PAGE: 586

ENVELOPE
AMOUNT PAID \$ 9.00

6.45

CD CC

# ARIZONA NOTICE OF LOCATION (Mill Site Claim)

| Notice is hereby given that Phelps Dodge Mining Company, A division of Phelps Dodge Corporation, whose mailing address is P. O. Drawer 9, Ajo, AZ 85321 by its undersigned agent, makes this location of the DARBY 28 mill site claim in the Unknown Mining District, County of Pima, State of Arizona, and hereby declares and publishes as a legal n