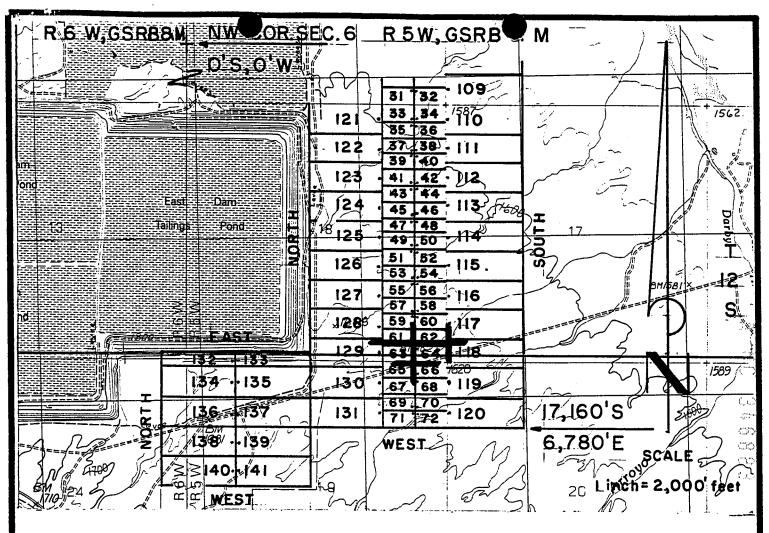

#### **CLAIM INDEX**

| SERIAL NUMBER | CLAIM NAME | CLAIMANT'S NAME         |
|---------------|------------|-------------------------|
| A MC 346820   | DARBY 1    | PHELPS DODGE MINING CO. |
| A MC 346821   | DARBY 2    | п                       |
| A MC 346822   | DARBY 3    | п                       |
| A MC 346823   | DARBY 4    | n                       |
| A MC 346824   | DARBY 5    | п                       |
| A MC 346825   | DARBY 6    | ii ii                   |
| A MC 346826   | DARBY 7    | и                       |
| A MC 346827   | DARBY 8    | ii ii                   |
| À MC 346828   | DARBY 9    | ti u                    |
| A MC 346829   | DARBY 10   | п                       |
| A MC 346830   | DARBY 11   | п                       |
| A MC 346831   | DARBY 12   | п                       |
| A MC 346832   | DARBY 13   | H . H                   |
| A MC 346833   | DARBY 14   | 11 ti                   |
| A MC 346834   | DARBY 15   | ii .                    |
| A MC 346835   | DARBY 16   | II II                   |
| A MC 346836   | DARBY 17   | п                       |
| A MC 346837   | DARBY 18   | II II                   |
| A MC 346838   | DARBY 19   | н                       |
| A MC 346839   | DARBY 20   | H II                    |
| A MC 346840   | DARBY 21   | и                       |
| A MC 346841   | DARBY 22   | п                       |
| A MC 346842   | DARBY 23   | H H                     |
| A MC 346843   | DARBY 24   | II II                   |