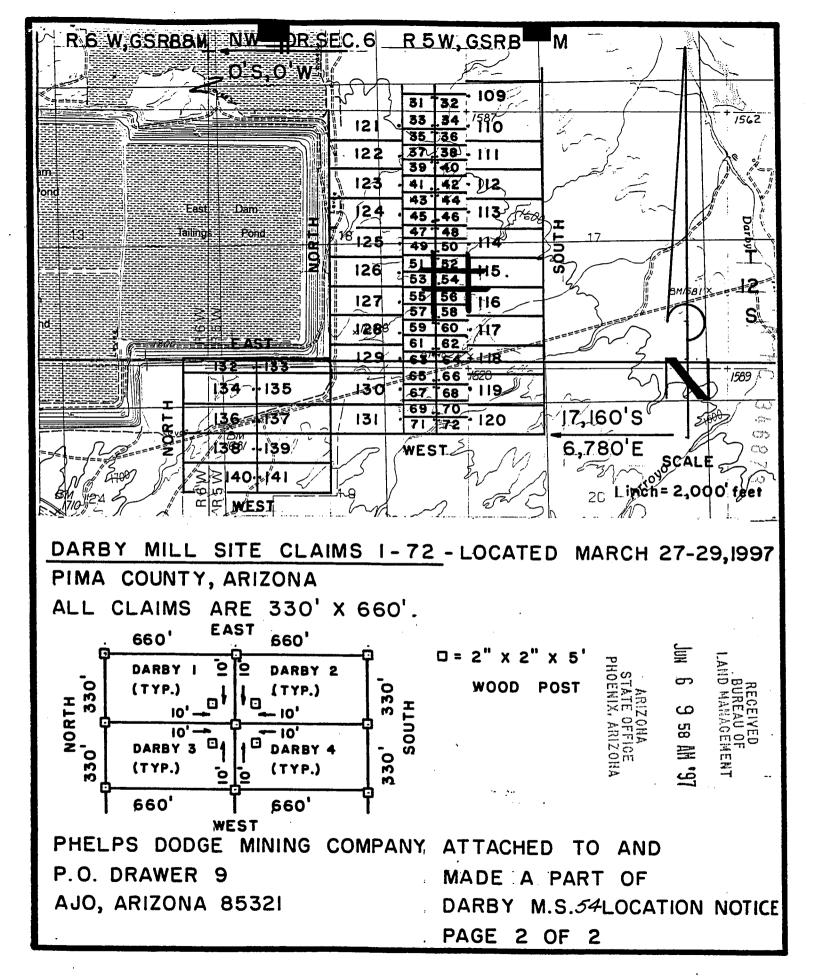

|
| Located, dated and posted on the ground this $2\frac{\pi}{2}$ day of MARCH, 1997. Time: 103/.                                                                                                                                                                                                                                                                                                                                                                                                                                                                                                                                            |

Phelps Dodge Mining Company (Owner)

Richard A. Burns (Agent)

RECEIVED BUREAU OF LAND MANAGEMENT

638



DEPUTTRECORDER 2012

ROOD

PHELPS DODGE EXPLORATION CORP D A STILLWELL

200 UNION BLVD STE 300 LAKEWOOD CO 80228



ACKET: . OF PAGES:

SEQUENCE:

97080742 05/27/97

LOCATN

13:20:00

**ENVELOPE** AMOUNT PAID

9.00

10553

640

2

130

..............................

 $\langle \cdot, \cdot, \cdot \rangle$ r-fitter

Carriery

CC

......

#### ARIZONA NOTICE OF LOCATION (Mill Site Claim)

| Notice is hereby given that Phelps Dodge division of Phelps Dodge Corporation, whose m | e Mining Company, A |
|----------------------------------------------------------------------------------------|---------------------|
| P. O. Drawer 9, Ajo, AZ 85321 by its undersig                                          | ned agent, makes    |
| this location of the DARBY 55