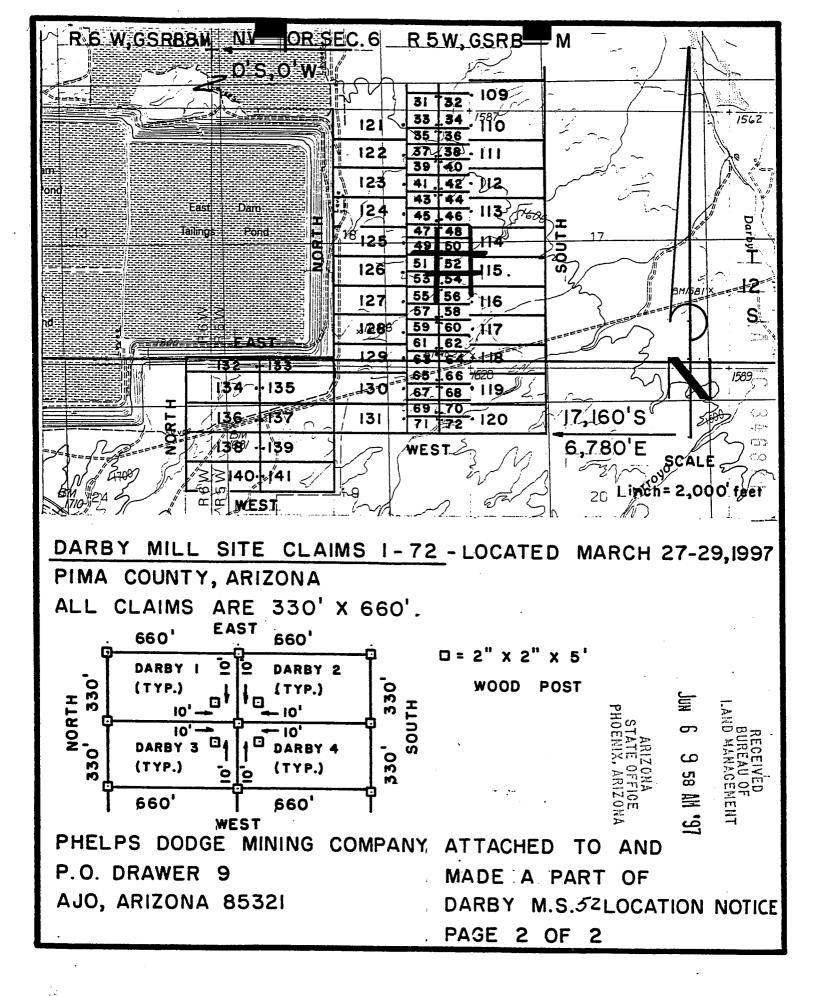

nt at the

NW corner of the mill site and within the boundaries of
the mill site. The location monument is situated approximately

13540 feet South and 4630 feet Fast from the

NW corner of Section 6 , Township 12S ,
Range 5W , G&SRB&M, Arizona. The location monument is at
the West end of the mill site and is 10 feet from the

West end, 650 feet from the Fast end, 10
feet from the North side, and 320 feet from the

South side of the mill site. The location monument is in
Section 18 , Township 12S , Range 5W , G&SRB&M,
Arizona.

The undersigned claims the ground as set forth on the  $\mathbb{R}$  attached U.S.G.S. topographic map or sketch.

of MARCH, 1997. Time: 1019.

Phelps Dodge Mining Company (Owner)

By Subul abour

Richard A. Burns (Agent)

() () () () ()

BUREAU OF LAND MANAGEMENT



D A STILLWELL

LAKEWOOD

\*\* WHELPS DODGE EXPLORATION CORP

ŽOO UNION BLVD STE 300

DEPU + RECORDER 2012 ROOD

CO 80228

MEKET: W. OF PAGES: SEQUENCE:

636 2 97080740

10553

LOCATN

05/27/97 13:20:00

ENVELOPE AMOUNT PAID \$

9.00

1., 100

on the  $\langle \ \ \rangle$ 

 $\{\zeta_{n,i},\zeta_{n,j}\}$ en land of  $C_{\mu\nu}^{\mu\nu}$ 

### ARIZONA NOTICE OF LOCATION (Mill Site Claim)

| (