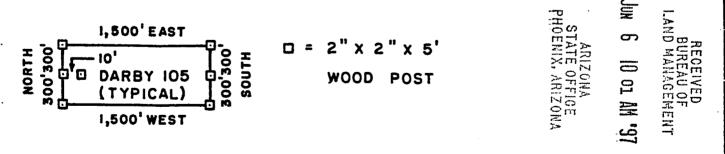

n, Arizona.                                      |
| The claim has been monumented in accordance with State and Federal                  |
| law. Corner and location monuments are substantial posts projecting ato             |
| least four feet above the ground.                                                   |
| Located, dated, and posted on the ground this $26$ day of $\mathbb{R}^{\mathbb{A}}$ |
| MAR, 1997.                                                                          |
|                                                                                     |
| Witness PHELPS DODGE MINING COMPANY (Owne                                           |

Agent Richard A. Burns



DARBY LODE CLAIMS 101-120-LOCATED MARCH 26,1997 PIMA COUNTY, ARIZONA ALL CLAIMS SHOWN ARE 600' X 1,500'.



PHELPS DODGE MINING COMPANY ATTACHED TO AND P.O. DRAWER 9 MADE A PART OF DARBY 107 LOCATIO

ATTACHED TO AND
MADE A PART OF
DARBY 107 LOCATION NOTICE
PAGE 2 OF 2

F. ANN RODRIGUEZ, RECORDER . RECORDED BY: JEB

> DEPUT ECORDER 2012

ROOD

W PHELPS DODGE EXPLORATION CORP D, A STIFTMETT 200 UNION BLVD STE 300 LAKEWOOD CO 80228



DOCKET: OF PAGES: SEQUENCE:

690 Z 97080767 05/27/97 13:20:00

ENVELOPE AMOUNT PAID

LOCATN

9.00

10553

# ARIZONA NOTICE OF LOCATION (Lode Claim)

| NOTICE IS HEREBY GIVEN THAT PHELPS DODGE MINING COMPANY,                                                                                                                   |
|-------------------------------------------------------------------------------------------------------------------------------------------------