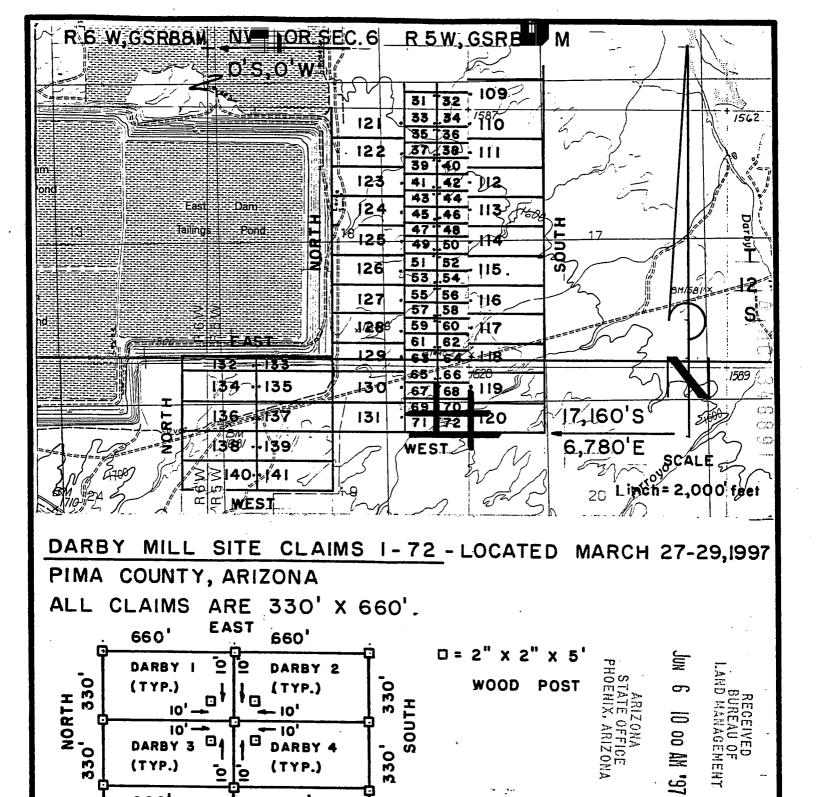

#### **CLAIM INDEX**

| SERIAL NUMBER | CLAIM NAME | CLAIMANT'S NAME         |
|---------------|------------|-------------------------|
| A MC 346820   | DARBY 1    | PHELPS DODGE MINING CO. |
| A MC 346821   | DARBY 2    | п                       |
| A MC 346822   | DARBY 3    | п                       |
| A MC 346823   | DARBY 4    | n                       |
| A MC 346824   | DARBY 5    | п                       |
| A MC 346825   | DARBY 6    | ii ii                   |
| A MC 346826   | DARBY 7    | и                       |
| A MC 346827   | DARBY 8    | ii ii                   |
| À MC 346828   | DARBY 9    | ti u                    |
| A MC 346829   | DARBY 10   | п                       |
| A MC 346830   | DARBY 11   | п                       |
| A MC 346831   | DARBY 12   | п                       |
| A MC 346832   | DARBY 13   | H . H                   |
| A MC 346833   | DARBY 14   | 11 ti                   |
| A MC 346834   | DARBY 15   | ii .                    |
| A MC 346835   | DARBY 16   | II II                   |
| A MC 346836   | DARBY 17   | п                       |
| A MC 346837   | DARBY 18   | II II                   |
| A MC 346838   | DARBY 19   | н                       |
| A MC 346839   | DARBY 20   | H II                    |
| A MC 346840   | DARBY 21   | и                       |
| A MC 346841   | DARBY 22   | п                       |
| A MC 346842   | DARBY 23   | H H                     |
| A MC 346843   | DARBY 24   | II II                   |