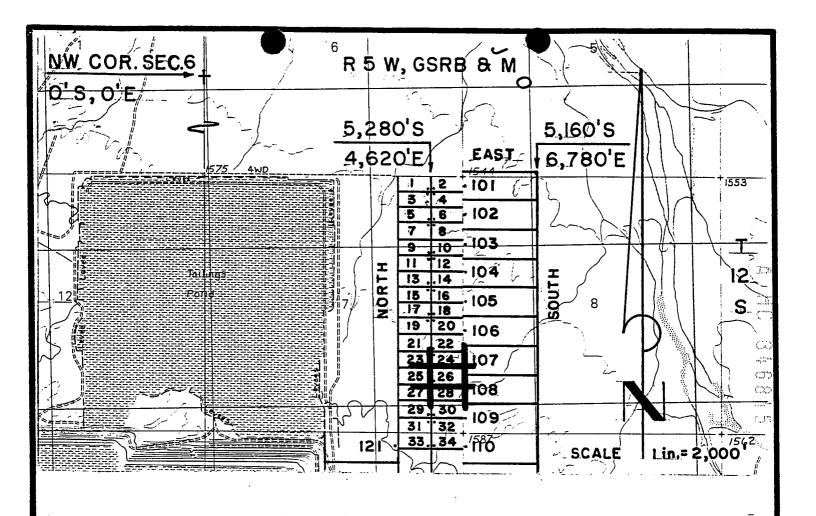

corner of the mill site and within the boundaries of the mill site. The location monument is situated approximately 9560 feet South and 4630 feet East corner of Section 6 , Township 12S , 5W , G&SRB&M, Arizona. The location monument is at West end of the mill site and is 10 feet from the end, 650 \_\_\_ feet from the East end, 10 feet from the South side, and 320 feet from the North side of the mill site. The location monument is in 7 , Township 12S , Range 5W , G&SRB&M, Arizona. H0 S The undersigned claims the ground as set forth on the 9 51 TE OFFI ARIZONA ARIZONA attached U.S.G.S. topographic map or sketch.

Located, dated and posted on the ground this

of MARCH , 1997 . Time: 082/ Phelps Dodge Mining Company (Owner)

RECEIVED BUREAU OF AND MANAGEMENT

( 16 , Prom

CT;

... Page

0.09



ALL CLAIMS ARE 330' X 660'.



□ = 2" x 2" x 5'

WOOD POST

LAND MANAGEMENT

JUN 6 9 54 MM 97

ARIZONA
STATE OFFICE
PHOENIX, ARIZONA

PHELPS DODGE MINING COMPANY ATTACHED TO AND P.O. DRAWER 9 MADE A PART OF AJO, ARIZONA 85321 DARBY M.S.Z&LOCAT

ATTACHED TO AND
MADE A PART OF
DARBY M.S.Z&LOCATION NOTICE
PAGE 2 OF 2

RECORDED BY: JEB

LAKEWOOD

DEFU RECORDER 2012

ROOD

CO 80228

W PHELPS DODGE EXPLORATION CORP D A STILLWELL 200 UNION BLVD STE 300



PAGE: OF PAGES:

2 97080714 05/27/97

584

LOCATN

13:20:00

ENVELOPE AMOUNT PAID \$ 9.00

## ARIZONA NOTICE OF LOCATION (Mill Site Claim)

| Notice is hereby given that Phelps Dodge Mining Company, A division of Phelps Dodge Corporation, whose mailing address is P. O. Drawer 9, Ajo, AZ 85321 by its undersigned agent, makes this location of th