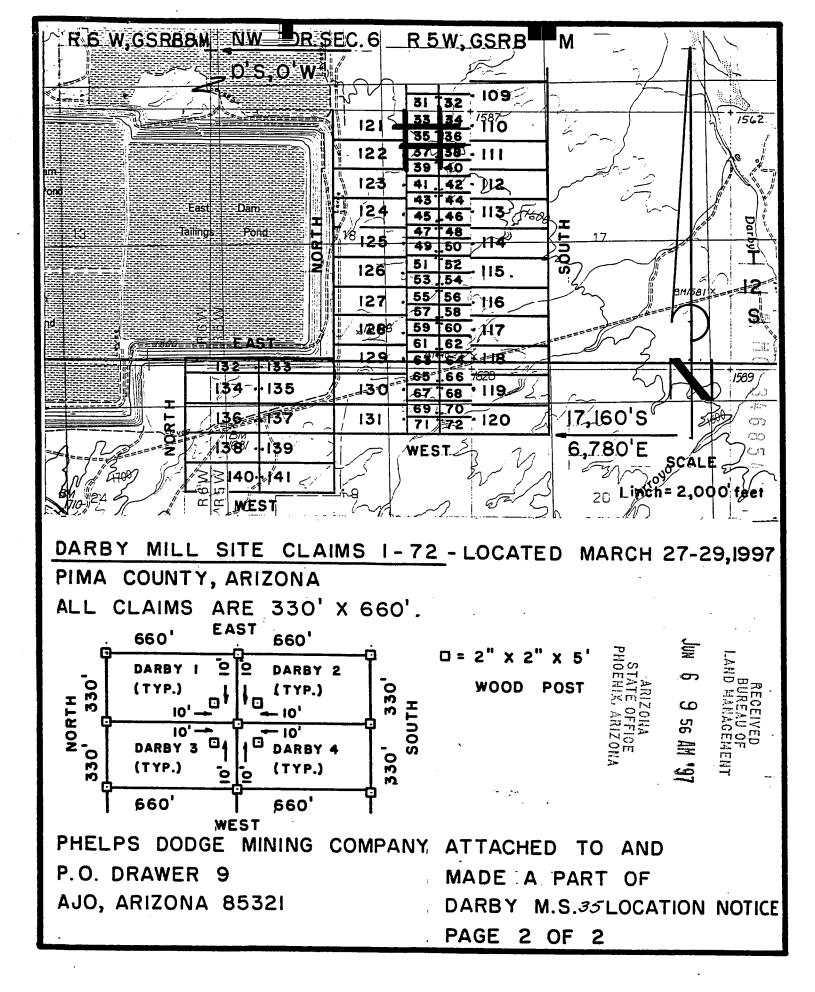

#### **CLAIM INDEX**

| SERIAL NUMBER | CLAIM NAME | CLAIMANT'S NAME         |
|---------------|------------|-------------------------|
| A MC 346820   | DARBY 1    | PHELPS DODGE MINING CO. |
| A MC 346821   | DARBY 2    | п                       |
| A MC 346822   | DARBY 3    | п                       |
| A MC 346823   | DARBY 4    | n                       |
| A MC 346824   | DARBY 5    | п                       |
| A MC 346825   | DARBY 6    | ii ii                   |
| A MC 346826   | DARBY 7    | и                       |
| A MC 346827   | DARBY 8    | ii ii                   |
| À MC 346828   | DARBY 9    | ti u                    |
| A MC 346829   | DARBY 10   | п                       |
| A MC 346830   | DARBY 11   | п                       |
| A MC 346831   | DARBY 12   | п                       |
| A MC 346832   | DARBY 13   | H . H                   |
| A MC 346833   | DARBY 14   | 11 ti                   |
| A MC 346834   | DARBY 15   | ii .                    |
| A MC 346835   | DARBY 16   | II II                   |
| A MC 346836   | DARBY 17   | п                       |
| A MC 346837   | DARBY 18   | II II                   |
| A MC 346838   | DARBY 19   | н                       |
| A MC 346839   | DARBY 20   | H II                    |
| A MC 346840   | DARBY 21   | и                       |
| A MC 346841   | DARBY 22   | п                       |
| A MC 346842   | DARBY 23   | H H                     |
| A MC 346843   | DARBY 24   | II II                   |