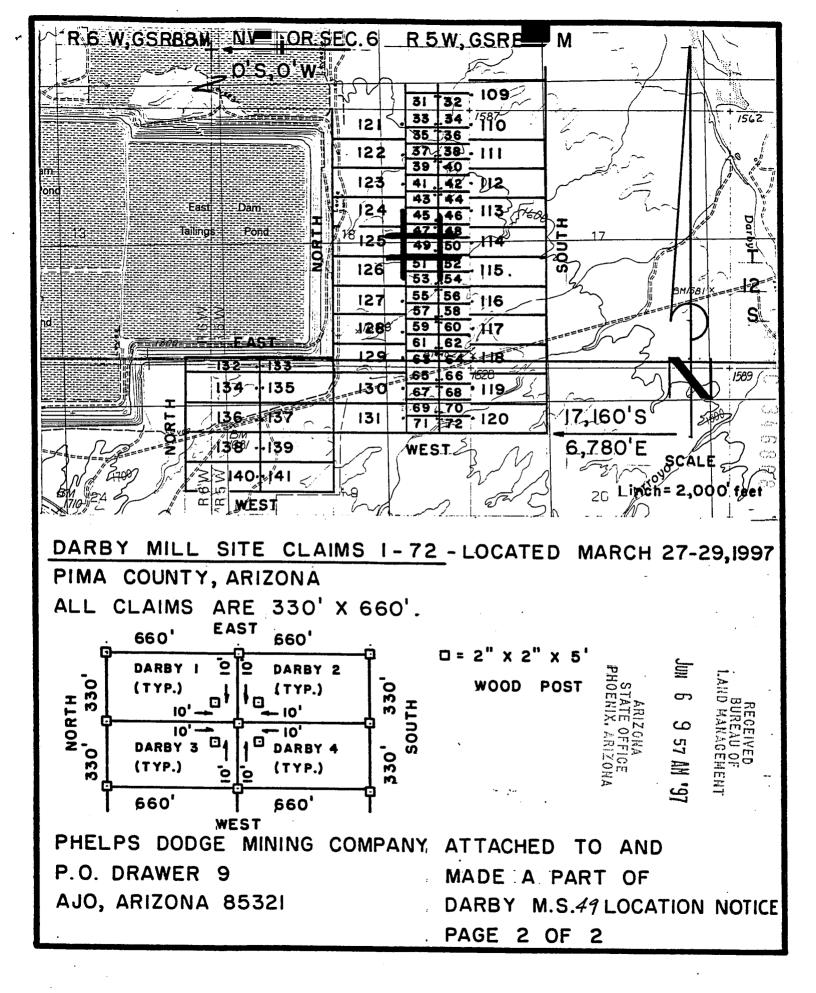

#### **CLAIM INDEX**

| SERIAL NUMBER | CLAIM NAME | CLAIMANT'S NAME         |
|---------------|------------|-------------------------|
| A MC 346820   | DARBY 1    | PHELPS DODGE MINING CO. |
| A MC 346821   | DARBY 2    | п                       |
| A MC 346822   | DARBY 3    | п                       |
| A MC 346823   | DARBY 4    | n                       |
| A MC 346824   | DARBY 5    | п                       |
| A MC 346825   | DARBY 6    | ii ii                   |
| A MC 346826   | DARBY 7    | и                       |
| A MC 346827   | DARBY 8    | ii ii                   |
| À MC 346828   | DARBY 9    | ti u                    |
| A MC 346829   | DARBY 10   | п                       |
| A MC 346830   | DARBY 11   | п                       |
| A MC 346831   | DARBY 12   | п                       |
| A MC 346832   | DARBY 13   | H . H                   |
| A MC 346833   | DARBY 14   | 11 ti                   |
| A MC 346834   | DARBY 15   | ii .                    |
| A MC 346835   | DARBY 16   | II II                   |
| A MC 346836   | DARBY 17   | п                       |
| A MC 346837   | DARBY 18   | II II                   |
| A MC 346838   | DARBY 19   | н                       |
| A MC 346839   | DARBY 20   | H II                    |
| A MC 346840   | DARBY 21   | и                       |
| A MC 346841   | DARBY 22   | п                       |
| A MC 346842   | DARBY 23   | H H                     |
| A MC 346843   | DARBY 24   | II II                   |