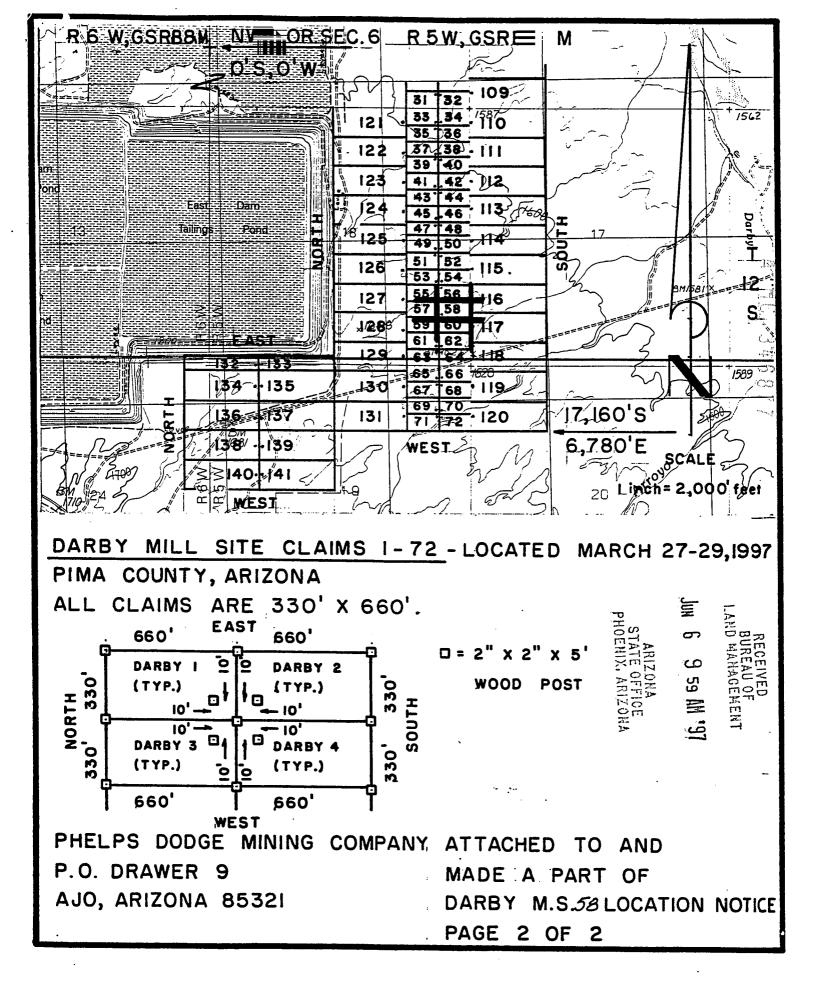

#### **CLAIM INDEX**

| SERIAL NUMBER | CLAIM NAME | CLAIMANT'S NAME         |
|---------------|------------|-------------------------|
| A MC 346820   | DARBY 1    | PHELPS DODGE MINING CO. |
| A MC 346821   | DARBY 2    | п                       |
| A MC 346822   | DARBY 3    | п                       |
| A MC 346823   | DARBY 4    | n                       |
| A MC 346824   | DARBY 5    | п                       |
| A MC 346825   | DARBY 6    | ii ii                   |
| A MC 346826   | DARBY 7    | и                       |
| A MC 346827   | DARBY 8    | ii ii                   |
| À MC 346828   | DARBY 9    | ti u                    |
| A MC 346829   | DARBY 10   | п                       |
| A MC 346830   | DARBY 11   | п                       |
| A MC 346831   | DARBY 12   | п                       |
| A MC 346832   | DARBY 13   | H . H                   |
| A MC 346833   | DARBY 14   | 11 ti                   |
| A MC 346834   | DARBY 15   | ii .                    |
| A MC 346835   | DARBY 16   | II II                   |
| A MC 346836   | DARBY 17   | п                       |
| A MC 346837   | DARBY 18   | II II                   |
| A MC 346838   | DARBY 19   | н                       |
| A MC 346839   | DARBY 20   | H II                    |
| A MC 346840   | DARBY 21   | и                       |
| A MC 346841   | DARBY 22   | п                       |
| A MC 346842   | DARBY 23   | H H                     |
| A MC 346843   | DARBY 24   | II II                   |