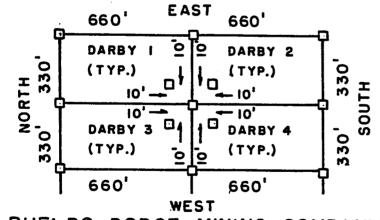

he attached U.S.G.S. topographic map or sketch.

| 是,37 | Located,            | dated and posted on the ground this 29 day 1997. Time: 054. |
|------|---------------------|-------------------------------------------------------------|
| 38   | OHA<br>PFFI<br>ARIZ | Phelps Dodge Mining Company (Owner)                         |
| တ    | 民間の                 |                                                             |
| 9    | STA'<br>HOEN        | By Kular abu                                                |
|      | <u>a</u>            | Richard A. Burns (Agent)                                    |

10553 534

RECEIVED BUREAU OF MANAGEMENT

J.Jan ------(-, -)44.00 CED Completed to



DARBY MILL SITE CLAIMS 1-72 - LOCATED MARCH 27-29,1997 PIMA COUNTY, ARIZONA

ALL CLAIMS ARE 330' X 660'.



□ = 2" x 2" x 5'

WOOD POST

RECEIVED
BUREAU OF
LAND HANACEMENT

JUN 6 9 38 AM 97

ARIZONA
STATE OFFICE
PHOENIX, ARIZONA

PHELPS DODGE MINING COMPANY ATTACHED TO P.O. DRAWER 9 MADE A PART AJO, ARIZONA 85321 DARBY M.S.Z L

ATTACHED TO AND
MADE A PART OF
DARBY M.S. Z LOCATION NOTICE
PAGE 2 OF 2

F. ANN RODRIGUEZ, RECORDER RECORDED BY: JEB

D A STILLWELL ZOO UNION BLVD STE 300

W

LAKEWOOD

DEPUT RECORDER

2012 ROOD

CO 80228



DOCKET: HHGE: . OF PAGES: SEQUENCE:

536 97080690 05/27/97

10553

LOCATN

13:20:00

ENVELOPE AMOUNT PAID

7.00

25.34

t made its

 $f_{i_0,0,\omega}^{\prime})$ 

... francis 5.73  $f_{i,j}^{m}(t_i)$ 

 $P^{\mu}_{m,T}$ 

34.3

#### ARIZONA NOTICE OF LOCATION (Mill Site Claim)

Notice is hereby given that Phelps Dodge Mining Company, A division of Phelps Dodge Corpo