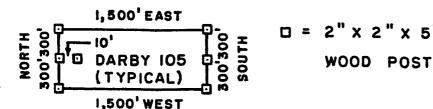

Notice of Location filed in the office of the    |
| County Recorder, Pima County, Tucson, Arizona.                              |
| The claim has been monumented in accordance with State and Federal          |
| law. Corner and location monuments are substantial posts projecting at      |
| least four feet above the ground.                                           |
| Located, dated, and posted on the ground this $\frac{26}{26}$ day of        |
| MAR , 1997 .                                                                |
| Witness PHELPS DODGE MINING COMPANY (Owner)                                 |
|                                                                             |



DARBY LODE CLAIMS 101-120-LOCATED MARCH 26,1997
PIMA COUNTY, ARIZONA
ALL CLAIMS SHOWN ARE 600' X 1,500'.



HECEIVED
BUREAU OF
LAND HANAGEMENT

UN 6 10 O1 AN '97

ON 6 10 O1 AN '97

ARIZONA
STATE OFFICE

PHELPS DODGE MINING COMPANY ATTACHED TO AND P.O. DRAWER 9 MADE A PART OF AJO, ARIZONA 85321 DARBY 106 LOCATIO

ATTACHED TO AND

MADE A PART OF

DARBY 6 LOCATION NOTICE

PAGE 2 OF 2

F. ANN RODRIGUEZ, RECORDER - RECORDED BY: JEB

LAKEWOOD

DEPUT"

**ECORDER** ROOD 2012

CO 80228

W PHELPS DODGE EXPLORATION CORP D A STILLWELL 200 UNION BLVD STE 300



DOCKET: OF PAGES: SEQUENCE:

LOCATN

688 2 97080766

10553

05/27/97 13:20:00

**ENVELOPE** AMOUNT PAID

9.00

11.

ang an agailta ("")

 $(\zeta_{m}n_{m})$ en jane (CT) (contract) CO 

# ARIZONA NOTICE OF LOCATION (Lode Claim)

| NOTICE IS HEREBY GIVEN THAT PHELPS DODGE MINING COMPANY,                            |
|--------------------------------