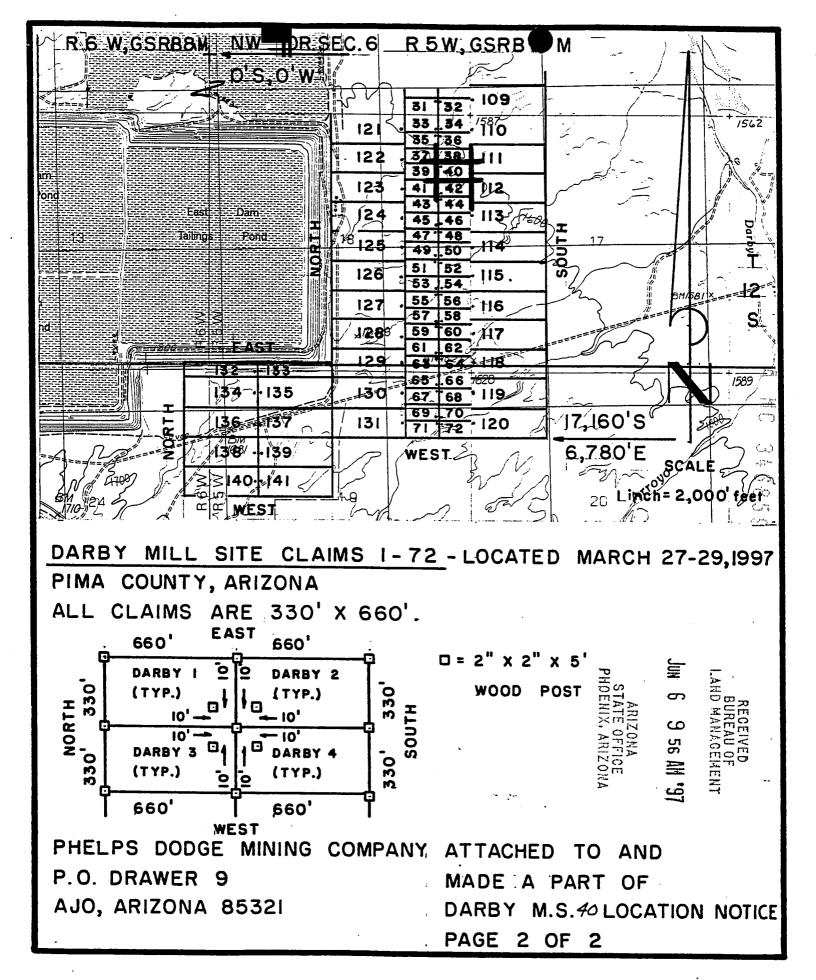

#### **CLAIM INDEX**

| SERIAL NUMBER | CLAIM NAME | CLAIMANT'S NAME         |
|---------------|------------|-------------------------|
| A MC 346820   | DARBY 1    | PHELPS DODGE MINING CO. |
| A MC 346821   | DARBY 2    | п                       |
| A MC 346822   | DARBY 3    | п                       |
| A MC 346823   | DARBY 4    | n                       |
| A MC 346824   | DARBY 5    | п                       |
| A MC 346825   | DARBY 6    | ii ii                   |
| A MC 346826   | DARBY 7    | и                       |
| A MC 346827   | DARBY 8    | ii ii                   |
| À MC 346828   | DARBY 9    | ti u                    |
| A MC 346829   | DARBY 10   | п                       |
| A MC 346830   | DARBY 11   | п                       |
| A MC 346831   | DARBY 12   | п                       |
| A MC 346832   | DARBY 13   | H . H                   |
| A MC 346833   | DARBY 14   | 11 ti                   |
| A MC 346834   | DARBY 15   | ii .                    |
| A MC 346835   | DARBY 16   | II II                   |
| A MC 346836   | DARBY 17   | п                       |
| A MC 346837   | DARBY 18   | II II                   |
| A MC 346838   | DARBY 19   | н                       |
| A MC 346839   | DARBY 20   | H II                    |
| A MC 346840   | DARBY 21   | и                       |
| A MC 346841   | DARBY 22   | п                       |
| A MC 346842   | DARBY 23   | H H                     |
| A MC 346843   | DARBY 24   | II II                   |

| A MC 346844 | DARBY 25 | u ·  | l F |
|-------------|----------|------|-----|
| A MC 346845 | DARBY 26 |      | "   |
| A MC 346846 | DARBY 27 | II . | 11  |
| A MC 346847 | DARBY 28 | ıı . | 11  |
| A MC 346848 | DARBY 29 | ıı . | H   |
| A MC 346849 | DARBY 30 | п    | 11  |
| A MC 346850 | DARBY 31 | n ·  | 11  |
| A MC 346851 | DARBY 32 | п    | tt  |
| A MC 346852 | DARBY 33 |      | 11  |
| A MC 346853 | DARBY 34 | п    | 11  |
| A MC 346854 | DARBY 35 | п    |     |
| A MC 346855 | DARBY 36 | п    | u   |
| A MC 346856 | DARBY 37 | п    | 11  |
| A MC 346857 | DARBY 38 | п    | 11  |
| A MC 346858 | DARBY 39 | п    | 11  |
| A MC 346859 | DARBY 40 | п    | 11  |
| A MC 346860 | DARBY 41 | ı    | 11  |
| A MC 346861 | DARBY 42 | п    | "   |
| A MC 346862 | DARBY 43 | п    | 11  |
| A MC 346863 | DARBY 44 | п    | 11  |
| A MC 346864 | DARBY 45 | II   | 11  |
| A MC 346865 | DARBY 46 | ıı   | 11  |
| A MC 346866 | DARBY 47 | 11   | 11  |
| A MC 346867 | DARBY 48 | п    | 11  |
| A MC 346868 | DARBY 49 | п    | II  |
| A MC 346869 | DARBY 50 | ıı   | 11  |
| A MC 346870 | DARBY 51 | н    | "   |
| A MC 346871 | DARBY 52 | п    | 11  |
| A MC 346872 | DARBY 53 | и    | t)  |
|             |          |      |     |