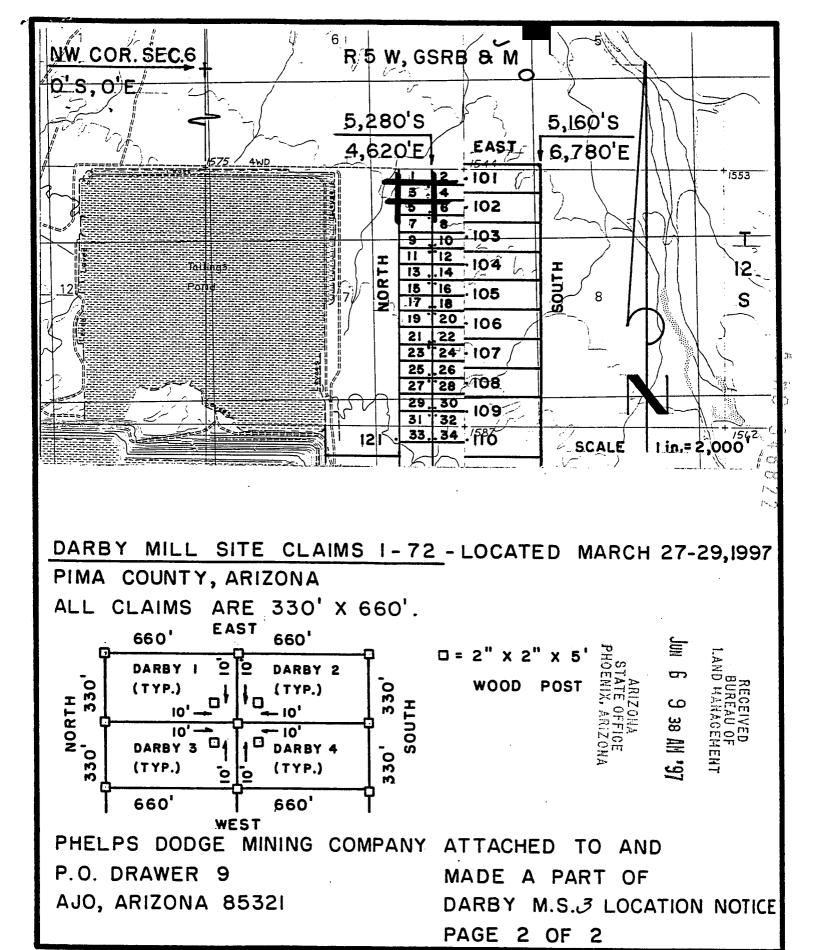

#### **CLAIM INDEX**

| SERIAL NUMBER | CLAIM NAME | CLAIMANT'S NAME         |
|---------------|------------|-------------------------|
| A MC 346820   | DARBY 1    | PHELPS DODGE MINING CO. |
| A MC 346821   | DARBY 2    | п                       |
| A MC 346822   | DARBY 3    | п                       |
| A MC 346823   | DARBY 4    | n                       |
| A MC 346824   | DARBY 5    | п                       |
| A MC 346825   | DARBY 6    | ii ii                   |
| A MC 346826   | DARBY 7    | и                       |
| A MC 346827   | DARBY 8    | ii ii                   |
| À MC 346828   | DARBY 9    | ti u                    |
| A MC 346829   | DARBY 10   | п                       |
| A MC 346830   | DARBY 11   | п                       |
| A MC 346831   | DARBY 12   | п                       |
| A MC 346832   | DARBY 13   | H . H                   |
| A MC 346833   | DARBY 14   | 11 ti                   |
| A MC 346834   | DARBY 15   | ii .                    |
| A MC 346835   | DARBY 16   | II II                   |
| A MC 346836   | DARBY 17   | п                       |
| A MC 346837   | DARBY 18   | II II                   |
| A MC 346838   | DARBY 19   | н                       |
| A MC 346839   | DARBY 20   | H II                    |
| A MC 346840   | DARBY 21   | и                       |
| A MC 346841   | DARBY 22   | п                       |
| A MC 346842   | DARBY 23   | H H                     |
| A MC 346843   | DARBY 24   | II II                   |