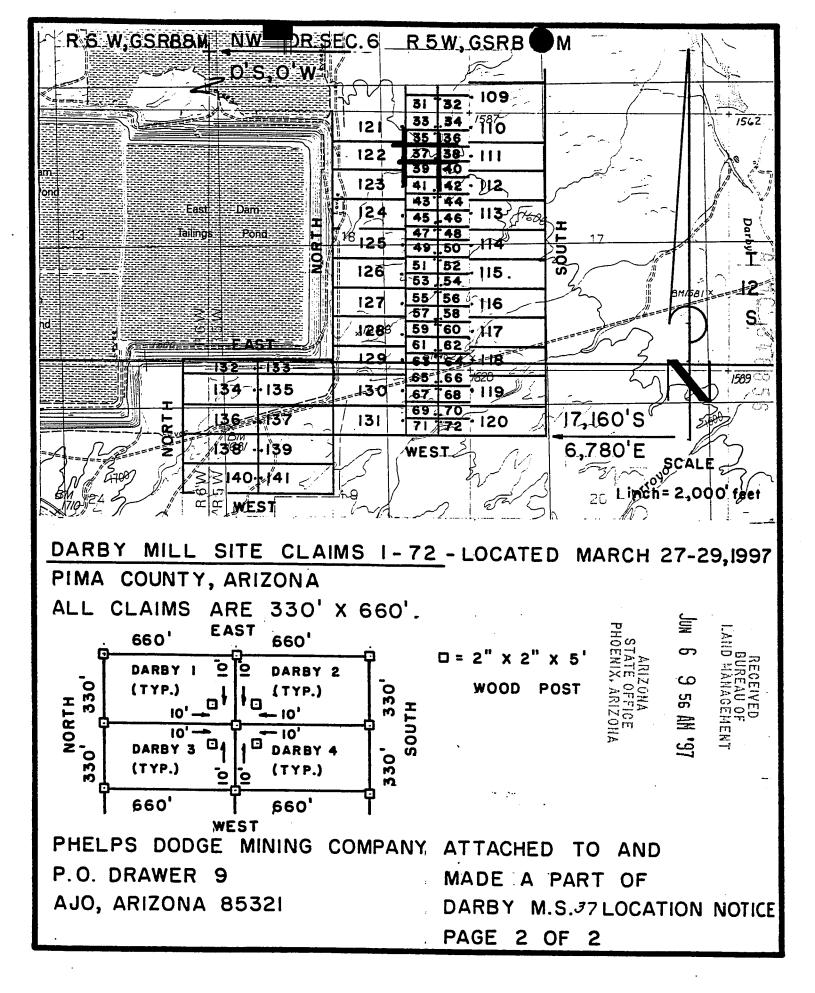

| RECEIVED<br>BUREAU OF<br>LAND MANAGEME |
| Phelps Dodge Mining Company (Owner)                                                                                                                                                                                                                                                                                                                                                                                                                                                                                                                                                                                                       | M<br>N                                 |



F. RODRIGUEZ, RECORDER RECORDED BY: JEB

DEPUTY CORDER

2012 ROOD

· PHELPS DODGE EXPLORATION CORP D A STILLWELL

200 UNION BLVD STE 300 LAKEWOOD CO 80228



DOCKET: N F PAGES: SEQUENCE:

LOCATN

**ENVELOPE** AMOUNT PAID 9.00

# ARIZONA NOTICE OF LOCATION (Mill Site Claim)

| Walter to be when along that May . B. J. and t. Gamenne S.      |
|-----------------------------------------------------------------|
| Notice is hereby given that Phelps Dodge Mining Company, A      |
| division of Phelps Dodge Corporation, whose mailing address is  |
| P. O. Drawer 9, Ajo, AZ 85321 by its undersigned agent, makes   |
| this location of the <u>DARBY 38</u> mill site claim in         |
| the <u>Unknown</u> Mining District, County of Pima ,            |
| State of Arizona, and hereby declares and pub