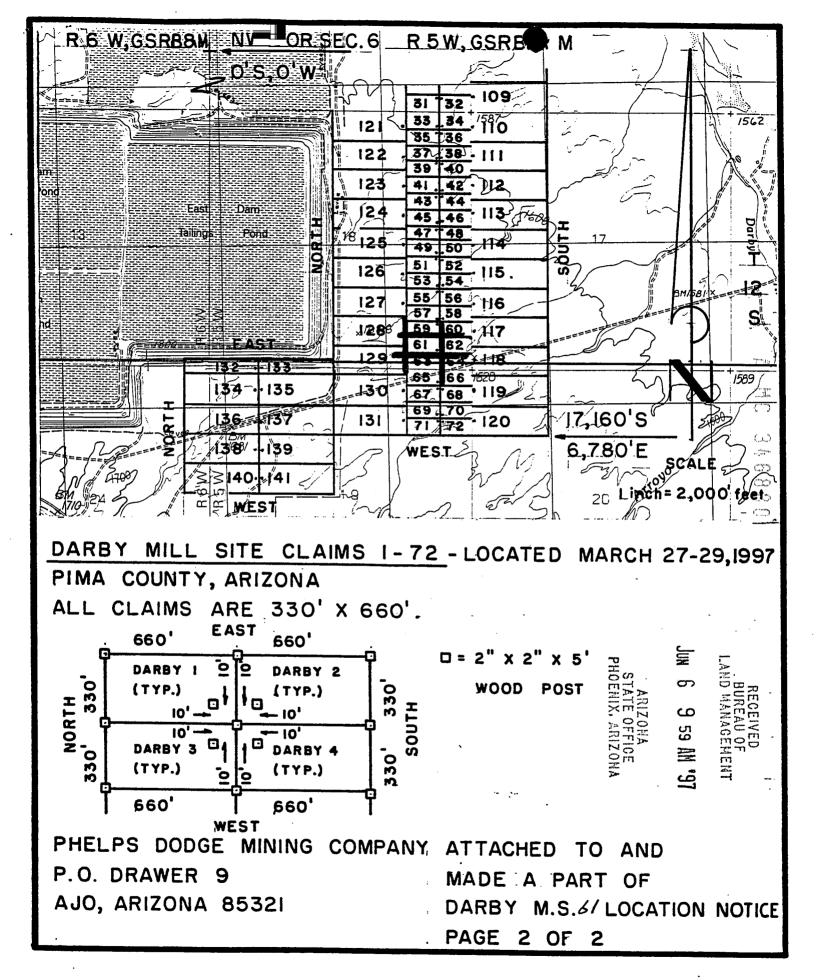

e 5W , G&SRB&M, Arizona.                                             |
| The undersigned claims the ground as set forth on the attached U.S.G.S. topographic map or sketch.                                                                                                                                                                                                                                                                                                                                                                                                                                                                                                                                    |

, 19<u>97</u> . Time: ///2

. WY 69

Phelps Dodge Mining Company (Gwner)

Richard A. Burns (Agent)

of MARCH





DECKET: . OF PAGES: SEQUENCE:

2 97080749 05/27/97

LOCATN

13:20:00

**ENVELOPE** AMOUNT PAID

9.00

10553

654

D A STILLWELL UNION BLVD STE 300 200 LAKEWOOD CO 80228

### ARIZONA NOTICE OF LOCATION (Mill Site Claim)

| Notice is hereby given that Phelps Dodge Mining Company, A division of Phelps Dodge Corporation, whose mailing address is P. O. Drawer 9, Ajo, AZ 85321 by its undersigned agent, makes this location of the DARBY 62 mill site claim in the Unknown Mining District, County of Pima State of Arizona, and hereby declares and publishes as a legal notice that it is the proprietor of a vein or lode claim, or mine, or the owner of a quartz mill or reduction works, and has a valid right to the occupation, possession, and enjoyment of said mill site claim, together with all heredit