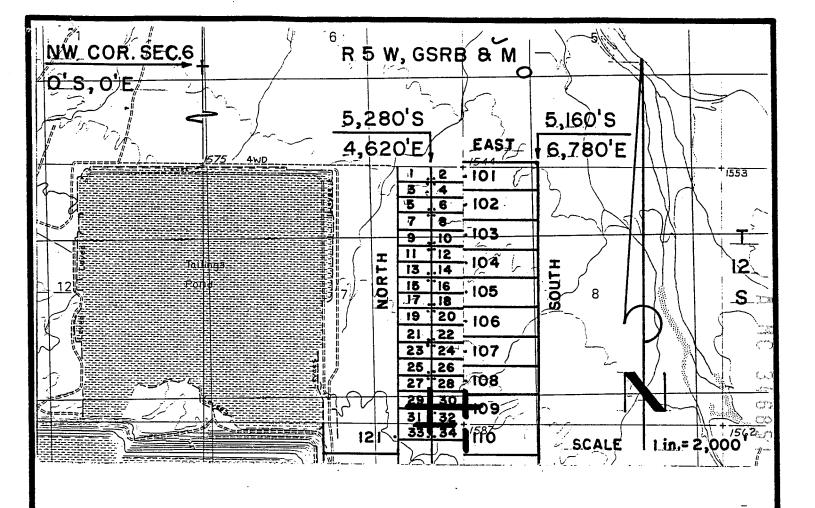

and within the boundaries of the mill site. The location monument is situated approximately 10240 feet South and 4630 feet East from the corner of Section 6 , Township 12S , G&SRB&M, Arizona. The location monument is at the West end of the mill site and is 10 feet from the West end, 650 feet from the West end, 650 feet from the East end, 10 feet from the North side, and 320 feet from the South side of the mill site. The location monument is in Section 7 , Township 12S , Range 5W , G&SRB&M, Arizona.

The undersigned claims the ground as set forth on the attached U.S.G.S. topographic map or sketch.

Located, dated and posted on the ground this of MARCH, 1997. Time: 00%.

Phelps Dodge Mining Company (Owfier)

Richard A. Burns (Agent)

 $\sigma$ 

"Torre

and he

(2)

1,000

Party Say

. tr



DARBY MILL SITE CLAIMS 1-72 - LOCATED MARCH 27-29,1997 PIMA COUNTY, ARIZONA

ALL CLAIMS ARE 330' X 660'.



RECEIVED
BUREAU OF
LAND MANAGEMENT

JUN 6 9 55 AM '97

ARIZONA
STATE OFFICE
PHOENIX, ARIZONA
X ARIZONA
X ARIZONA
Y ARIZONA
X ARIZONA

PHELPS DODGE MINING COMPANY ATTACHED TO AND P.O. DRAWER 9 MADE A PART OF AJO, ARIZONA 85321 DARBY M.S. 32 LOCAT

ATTACHED TO AND
MADE A PART OF
DARBY M.S. 32 LOCATION NOTICE
PAGE 2 OF 2

DEPUTY F 2012

PHELPS DODGE EXPLORATION CORP D A STILLWELL

200 . UNION BLVD STE 300 LAKEWOOD CO 80228



OCKET: PAGE PAGES: NO. SEGULNCE:

LOCATN

2 97080720 05/27/97 13:20:00

10553

**ENVELOPE** AMOUNT PAID 9.00

#### ARIZONA NOTICE OF LOCATION (Mill Site Claim)

| Notice is hereby given that Phelps Dodge division of Phelps Dodge Corporation, whose m | ailing addr