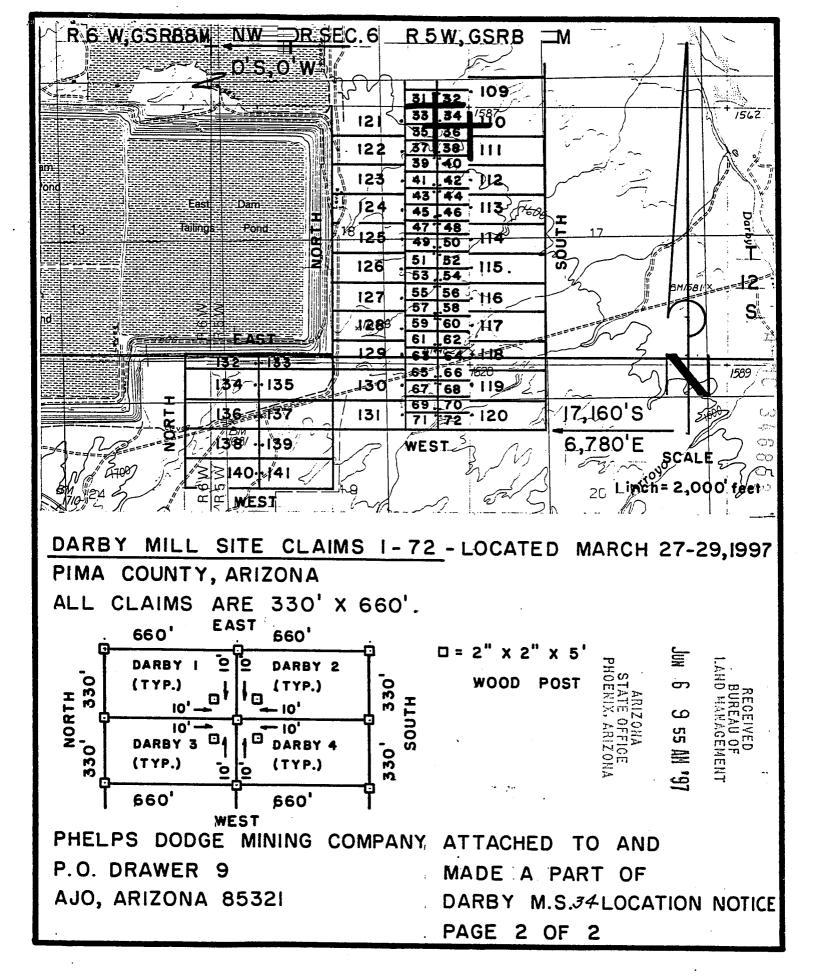

#### **CLAIM INDEX**

| SERIAL NUMBER | CLAIM NAME | CLAIMANT'S NAME         |
|---------------|------------|-------------------------|
| A MC 346820   | DARBY 1    | PHELPS DODGE MINING CO. |
| A MC 346821   | DARBY 2    | п                       |
| A MC 346822   | DARBY 3    | п                       |
| A MC 346823   | DARBY 4    | n                       |
| A MC 346824   | DARBY 5    | п                       |
| A MC 346825   | DARBY 6    | ii ii                   |
| A MC 346826   | DARBY 7    | и                       |
| A MC 346827   | DARBY 8    | ii ii                   |
| À MC 346828   | DARBY 9    | ti u                    |
| A MC 346829   | DARBY 10   | п                       |
| A MC 346830   | DARBY 11   | п                       |
| A MC 346831   | DARBY 12   | п                       |
| A MC 346832   | DARBY 13   | H . H                   |
| A MC 346833   | DARBY 14   | 11 ti                   |
| A MC 346834   | DARBY 15   | ii .                    |
| A MC 346835   | DARBY 16   | II II                   |
| A MC 346836   | DARBY 17   | п                       |
| A MC 346837   | DARBY 18   | II II                   |
| A MC 346838   | DARBY 19   | н                       |
| A MC 346839   | DARBY 20   | H II                    |
| A MC 346840   | DARBY 21   | и                       |
| A MC 346841   | DARBY 22   | п                       |
| A MC 346842   | DARBY 23   | H H                     |
| A MC 346843   | DARBY 24   | II II                   |