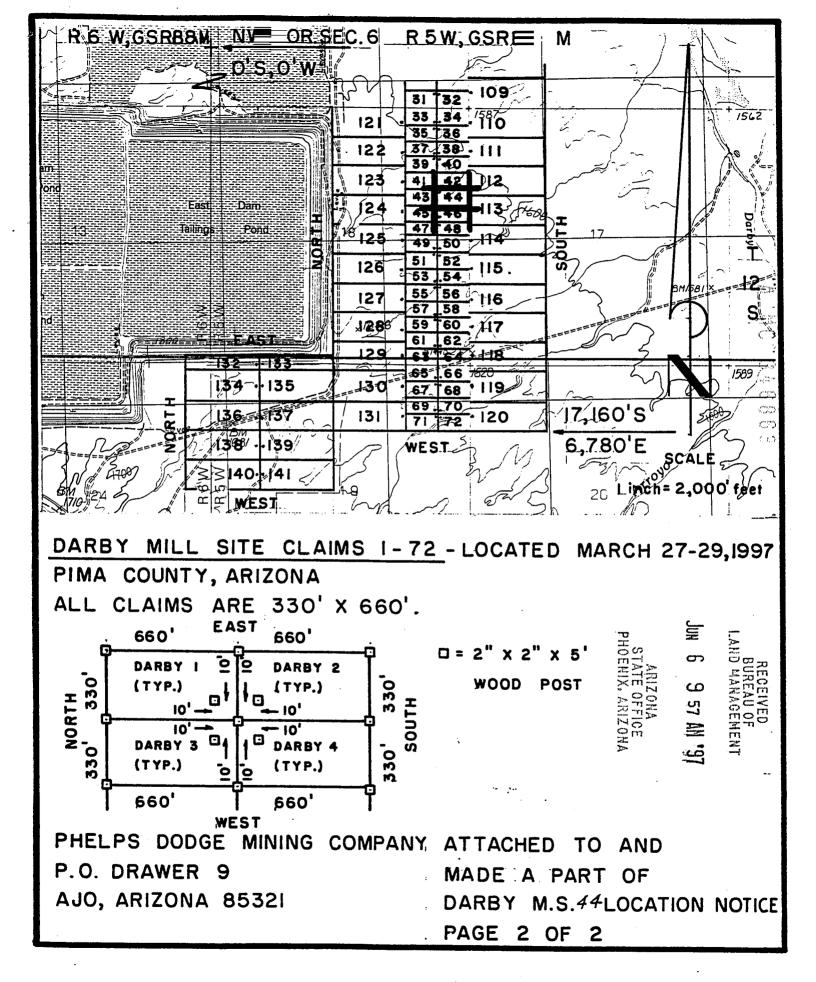

#### **CLAIM INDEX**

| SERIAL NUMBER | CLAIM NAME | CLAIMANT'S NAME         |
|---------------|------------|-------------------------|
| A MC 346820   | DARBY 1    | PHELPS DODGE MINING CO. |
| A MC 346821   | DARBY 2    | п                       |
| A MC 346822   | DARBY 3    | п                       |
| A MC 346823   | DARBY 4    | n                       |
| A MC 346824   | DARBY 5    | п                       |
| A MC 346825   | DARBY 6    | ii ii                   |
| A MC 346826   | DARBY 7    | и                       |
| A MC 346827   | DARBY 8    | ii ii                   |
| À MC 346828   | DARBY 9    | ti u                    |
| A MC 346829   | DARBY 10   | п                       |
| A MC 346830   | DARBY 11   | п                       |
| A MC 346831   | DARBY 12   | п                       |
| A MC 346832   | DARBY 13   | H . H                   |
| A MC 346833   | DARBY 14   | 11 ti                   |
| A MC 346834   | DARBY 15   | ii .                    |
| A MC 346835   | DARBY 16   | II II                   |
| A MC 346836   | DARBY 17   | п                       |
| A MC 346837   | DARBY 18   | II II                   |
| A MC 346838   | DARBY 19   | н                       |
| A MC 346839   | DARBY 20   | H II                    |
| A MC 346840   | DARBY 21   | и                       |
| A MC 346841   | DARBY 22   | п                       |
| A MC 346842   | DARBY 23   | H H                     |
| A MC 346843   | DARBY 24   | II II                   |