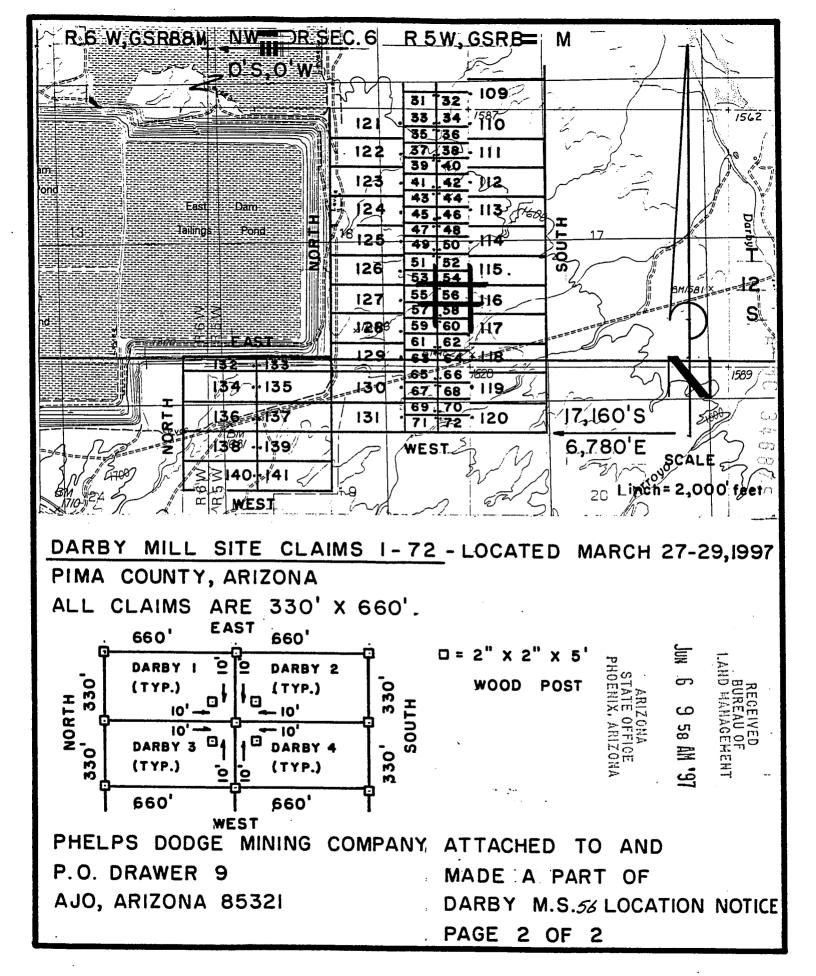

es of the mill site. The location monument is situated approximately

14200 feet South and 4630 feet East from the

NW corner of Section 6 , Township 12S ,

Range 5W , G&SRB&M, Arizona. The location monument is at , G&SRB&M, Arizona. The location monument is at end of the mill site and is 10 feet from the West end, 650 feet from the East end, 10 feet from the North side, and 320 feet from the South side of the mill site. The location monument is in 18 , Township 12S , Range 5W , G&SRB&M, Section Arizona.

The undersigned claims the ground as set forth on the attached U.S.G.S. topographic map or sketch.

S Located, dated and posted on the ground this of MARCH , 1997 . Time: 103/

Phelps Dodge Mining Company (@mer)

Richard A. Burns (Agent)

 $C_{ij}^{inqui}$  $\mathcal{L}^{m_1,m_2}$ 

Tim



W

LAKEWOOD

DEPUT ECORDER

2012 ROOD PHÉLPS DODGE EXPLORATION CORP D A STILLWELL UNION BLVD STE 300 200

CO

80228



DOCKET: OF PAGES: SEQUENCE:

644 2 97080744

LOCATN

05/27/97 13:20:00

ENVELOPE AMOUNT FAID

9.00

1.30

ener, The ("")

(....) ..... (11) $\subset C$ ----- $C_{2}$ 

10553

### ARIZONA NOTICE OF LOCATION (Mill Site Claim)

| Notice is hereby given that Phelps Dodge Mining Company, A division of Phelps Dodge Corporation, whose mailing address is P. O. Drawer 9, Ajo, AZ 85321 by its undersigned agent, makes this location of the DARBY 57 mill site claim in the Unknown Mining District, County of Pima , State of Arizona, and hereby declares and publishes as a legal notice that it is the proprietor of a vein or lode claim, or mine, or the owner of a quartz mill or reduction