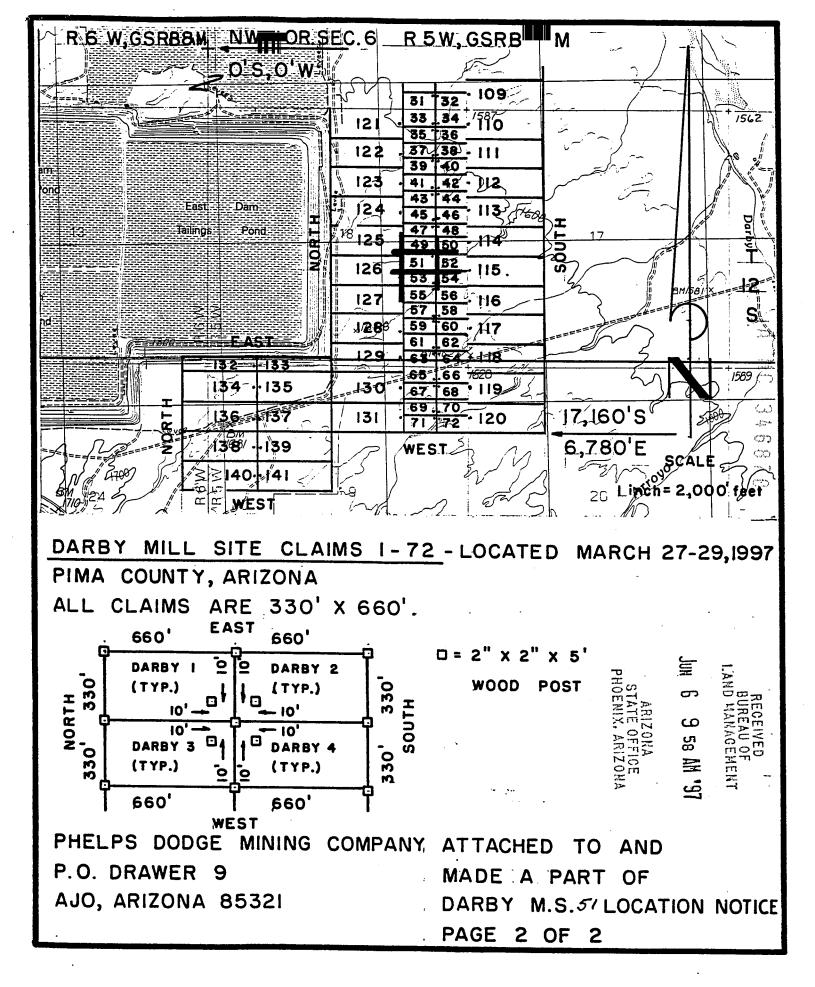

| ENED<br>EAU OF<br>WAGEMENT  |
|                                                                                                                                                                                                                                                                                                                                                                                                                                                                                                                                                                                                                                         | •                           |



TAIZONI.

DOCKET:

THE SEQUENCE:

2 97080739 05/27/97 13:20:00

10553

634

LOCATN

ENVELOPE
AMOUNT PAID \$ 9.00

W
PHELPS DODGE EXPLORATION CORP
D A GTILLWELL
200 UNION BLVD STE 300
LAKEWOOD CO 80228

## ARIZONA NOTICE OF LOCATION (Mill Site Claim)

Notice is hereby given that Phelps Dodge Mining Company, A division of Phelps Dodge Corporation, whose mailing address is P. O. Drawer 9, Ajo, AZ 85321 by its undersigned agent, makes this location of the DARBY 52 mill site claim in the Unknown Mining District, County of Pima , State of Arizona, and hereby declares and publishes as a legal notice that it is the proprietor of a vein or lode claim, or mine, or the owner of a quartz mill or reduction works, and has a valid right to the occupation, possession, and enjoyment of said mill site cla