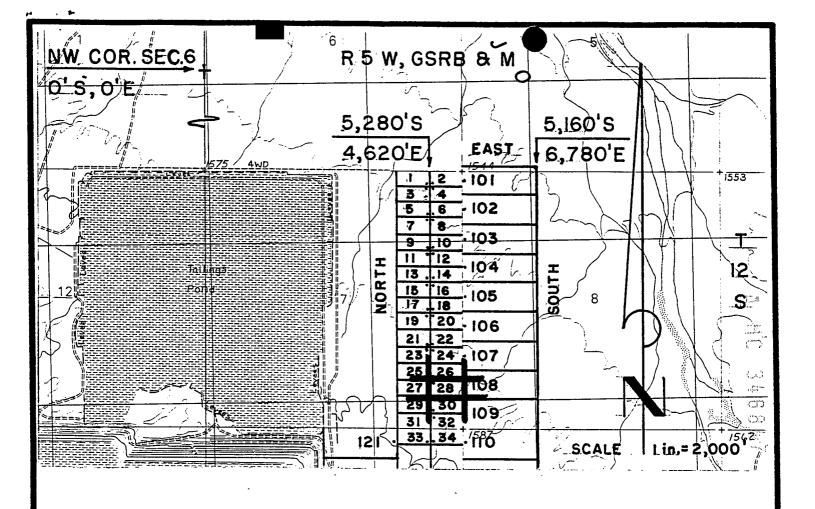

| LAND MA   |
| Located, dated and posted on the ground this 2700 days of MARCH , 1997 . Time: 087/ .                                                                                                                                                                                                                                                                                                                                                                                                                                                                                                                                                    | MARL GEHE |

Phelps Dodge Mining Company (Owner)



DARBY MILL SITE CLAIMS 1-72 - LOCATED MARCH 27-29,1997 PIMA COUNTY, ARIZONA

ALL CLAIMS ARE 330' X 660'.



RECEIVED
BUREAU OF
LAND MANAGEMENT

JUN 6 9 55 AM 197

ARIZONA
STATE OFFICE
PHOENIX, ARIZONA
ARIZONA
STATE OFFICE
PHOENIX, ARIZONA

PHELPS DODGE MINING COMPANY ATTACHED TO
P.O. DRAWER 9 MADE A PART
AJO, ARIZONA 85321 DARBY M.S.28L

ATTACHED TO AND
MADE A PART OF
DARBY M.S. 28 LOCATION NOTICE
PAGE 2 OF 2

F. ANN RODRIGUEZ, RECORDER . RECORDED BY: JEB

LAKEWOOD

DEPUT RECORDER 2012 ROOD

CO 80228

PHELPS DODGE EXPLORATION CORP D A STILLWELL 200 UNION BLVD STE 300

DOCKET: 10553 ⇒E: 588 OF PAGES: SEQUENCE: 97080716 05/27/97 LOCATN

2

7. 10

----

 $(\underline{\cdot}_{i,k_*})$ en jour temp ("J")  $I_{-}^{-1}I_{-}^{-1}I_{-}^{-1}I_{-}^{-1}I_{-}^{-1}I_{-}^{-1}I_{-}^{-1}I_{-}^{-1}I_{-}^{